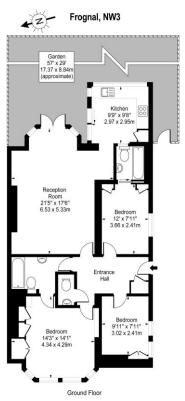

3 Bedroom Flat Frognal London NW3

• Newly refurbished

Private rear garden

• Three double bedrooms

• Two ensuite bathrooms

Approx Gross Internal Area 1005 Sq Ft - 93.36 Sq M

For Illustration Purposes Only - Not To Scale

(92-100) <u>(</u>81-91)

Current Potential

78

Amazing three double bedroom two bathroom lower ground floor apartment (1005 Sq Ft.) with a beautiful private rear garden. Wonderfully bright fitted kitchen with all appliances, spacious living room with high ceilings, wood floors and direct access to the garden, two ensuite bathrooms, guest wc, own entrance, unfurnished. Frognal is located just a short stroll from Finchley Road Station (Jubilee), Finchley Road and Frognal Overground and the O2 Centre. Available MID JUNE.