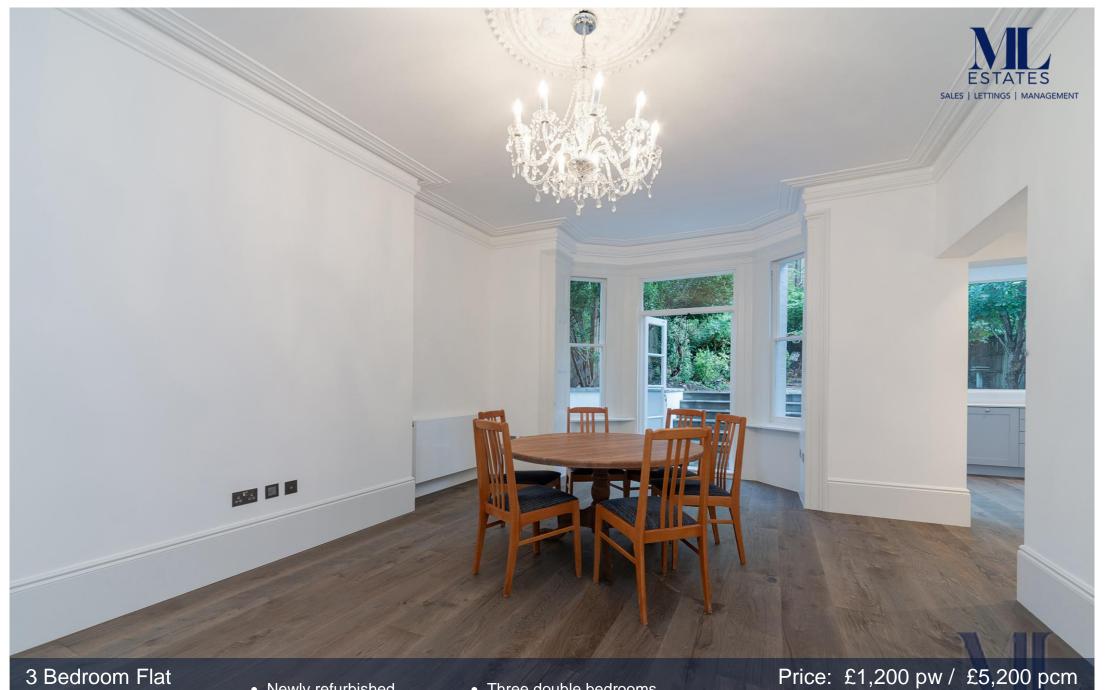

3 Bedroom Flat Frognal London NW3

• Newly refurbished

Private rear garden

• Three double bedrooms

• Two ensuite bathrooms

Approx Gross Internal Area 1005 Sq Ft - 93.36 Sq M

For Illustration Purposes Only - Not To Scale

(92-100) <u>(</u>81-91)

Current Potential

78

Amazing three double bedroom two bathroom lower ground floor apartment (1005 Sq Ft.) with a beautiful private rear garden. Wonderfully bright fitted kitchen with all appliances, spacious living room with high ceilings, wood floors and direct access to the garden, two ensuite bathrooms, guest wc, own entrance, unfurnished. Frognal is located just a short stroll from Finchley Road Station (Jubilee), Finchley Road and Frognal Overground and the O2 Centre. Available MID JUNE.