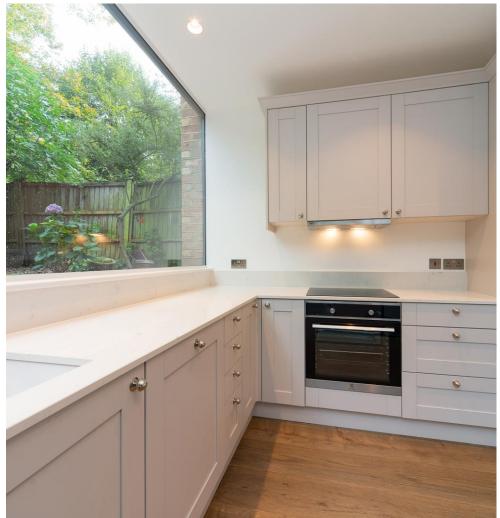

(92-100) <u>(</u>81-91)

Current Potential

78

Amazing three double bedroom two bathroom lower ground floor apartment (1005 Sq Ft.) with a beautiful private rear garden. Wonderfully bright fitted kitchen with all appliances, spacious living room with high ceilings, wood floors and direct access to the garden, two ensuite bathrooms, guest wc, own entrance, unfurnished. Frognal is located just a short stroll from Finchley Road Station (Jubilee), Finchley Road and Frognal Overground and the O2 Centre. Available MID JUNE.