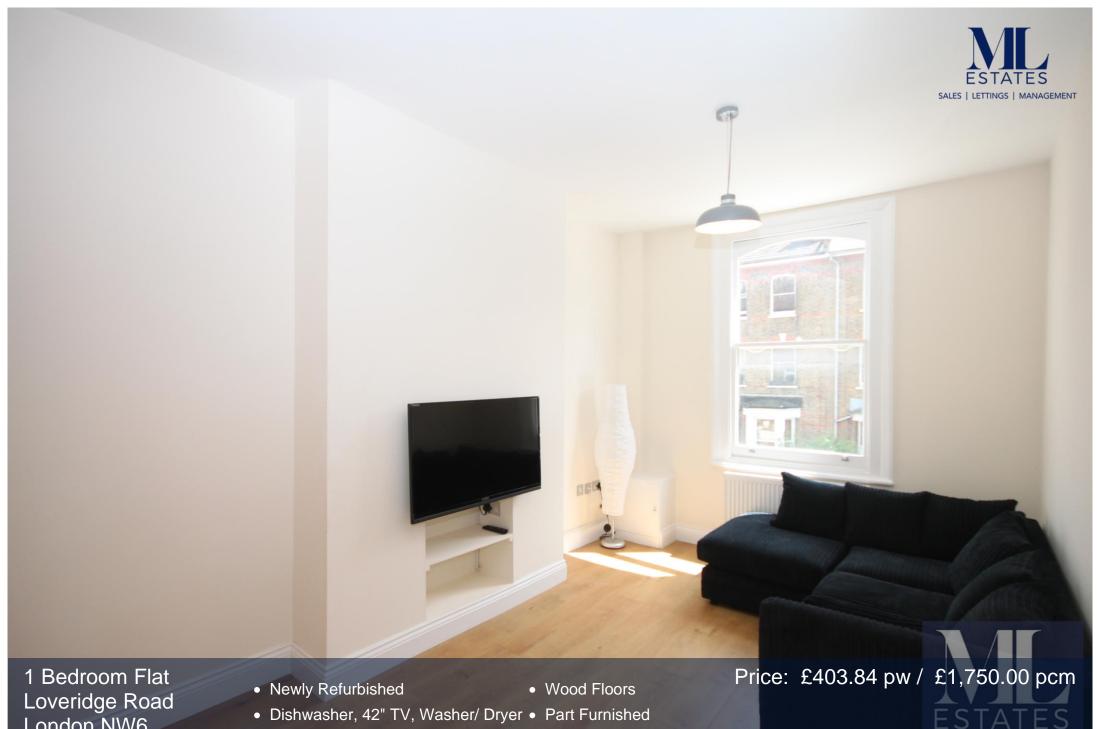

One double bedroom first floor apartment within this Victorian conversion located close to West Hampstead and Kilburn. The property comprises separate kitchen with dishwasher, lots of storage and fridge freezer. Reception room with new 42" LED wall mounted TV, Sofa. The hallway has washer/dryer and a separate freezer, fully tiled bathroom, principal bedroom with wardrobes. Loveridge Rd is set close to the amenities of West Hampstead served by the Jubilee line, London Overground and Thameslink Stations. Avail Feb 17<sup>th</sup> 2025