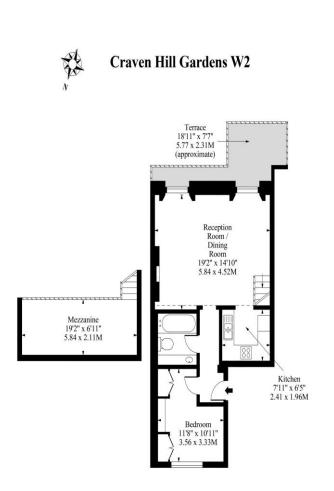

## First Floor

680 Sq Ft - 63.17 Sq M Approx Gross Internal Area (Area Including Mezzanine) Measured in accordance with RICS guidelines. Every attempt is made to ensure accuracy However all measurments are approximate. The floor plan is illustrative purposes only and is not to scale