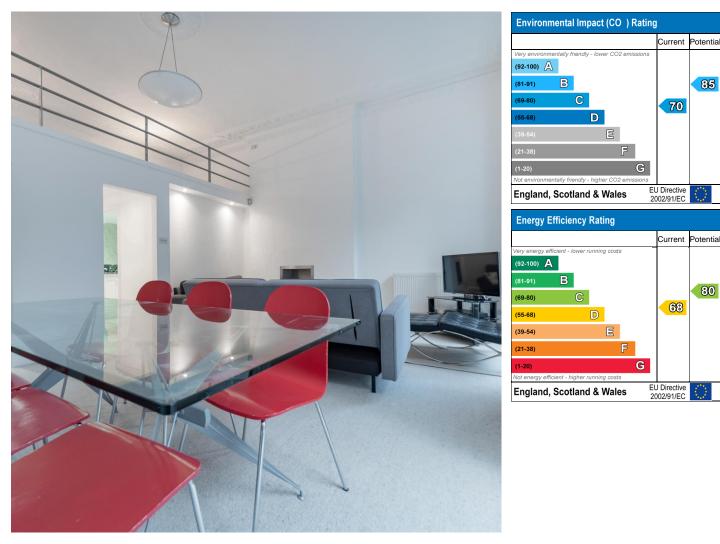

85

80

We are delighted to offer this superb apartment that is located on the first floor of this impressive Stucco Fronted Period property on one of London's pretty garden squares. The flat is in a sought after location close to Hyde Park and benefits from being light and bright with wood flooring and a tiled bathroom with overhead shower. Double bedroom with Wardrobes, spacious reception with high ceilings, Stairs to a Mezzanine level that can be used for storage or chill out zone, sash windows offering lots of natural light that open up to a lovely front facing balcony and a separate kitchen. Craven Hill Gardens is within close proximity to the open spaces of Hyde Park and Kensington Gardens. Transport links include Paddington mainline (Network Rail and Heathrow Express) and underground (District, Circle, Bakerloo and Hammersmith and City lines) station, Lancaster Gate underground (Central line) and Queensway underground (Central line). Residents also have use of the private "Gardens" in the square of Craven Hill Gardens. The property is available to rent now having just been repainted from the last tenancy. Ideally suit professional single or couple. Part Furnished