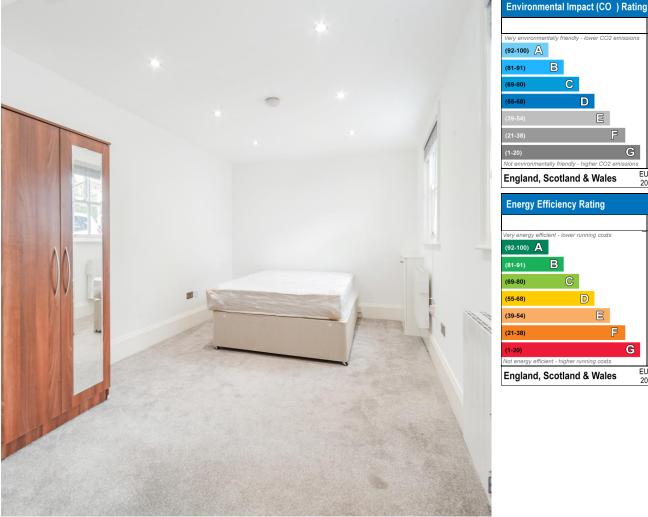

## Bedroom Maisonette Broomsleigh Street

- Recently refurbished
- Own entrance

• New carpets

• New three seater sofa

## Price: £440.77 pw / £1,910 pcm

ALL MEASUREMENTS ARE MAXIMUM, AND INCLUDE WINDOW BAYS AND WARDROBES WHERE APPLICABLE THIS PLAN MUST NOT BE REPRODUCED BY ANY OTHER PERSON WITHOUT PERMISSION

Own entrance. Recently refurbished and cosy one double bedroom two storey maisonette (438 sq ft.) located in the heart of West Hampstead. Comprising reception room with open plan fitted kitchen with appliances, luxury shower room, double bedroom with fitted wardrobes, new carpets throughout. Part furnished. Mill Lane is adjacent to this property with its independent shops and restaurants. No Pets. Avail 2/3rd April.