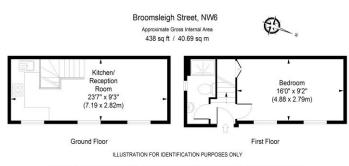

## Price: £440.77 pw / £1,910 pcm

ALL MEASUREMENTS ARE MAXIMUM, AND INCLUDE WINDOW BAYS AND WARDROBES WHERE APPLICABLE THIS PLAN MUST NOT BE REPRODUCED BY ANY OTHER PERSON WITHOUT PERMISSION

Own entrance. Recently refurbished and cosy one double bedroom two storey maisonette (438 sq ft.) located in the heart of West Hampstead. Comprising reception room with open plan fitted kitchen with appliances, luxury shower room, double bedroom with fitted wardrobes, new carpets throughout. Part furnished. Mill Lane is adjacent to this property with its independent shops and restaurants. No Pets. Avail 2/3rd April.