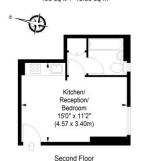

Flat 12A, 21 Frognal, NW3 6AR Approximate Gross Internal Area 198 sg ft / 18.39 sg m

ILLUSTRATION FOR IDENTIFICATION PURPOSES ONLY

ALL MEASUREMENTS ARE MAXIMUM, AND INCLUDE WINDOW BAYS AND WARDROBES WHERE APPLICABLE THIS PLAN MUST NOT BE REPRODUCED BY ANY OTHER PERSON WITHOUT PERMISSION