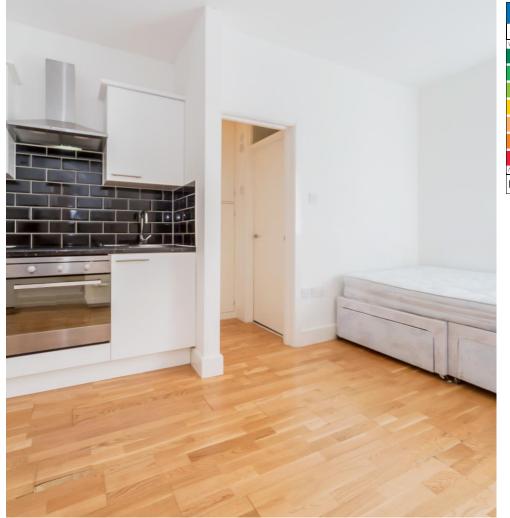

CASH BUYERS ONLY. Recently renovated to a high standard this impressive studio apartment (approx 198 sq ft.) is placed on the second floor of a charming period conversion in Hampstead. Comprising kitchenette with appliances, tiled bathrooom with shower, wood floors and great storage. Frognal is ideally positioned within walking distance of Hampstead High Street and Finchley Road. A wide range of excellent transport links are nearby including several bus routes, the Northern Line and National Rail. Leasehold (125 years). This property would make an ideal pied-à-terre / rental investment.