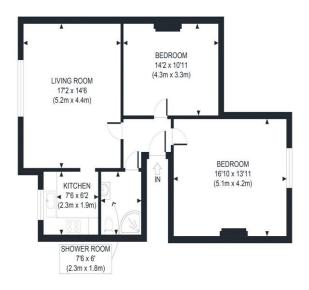

2 Bedroom Flat Grove Road London NW2

• Ideal first buy

• Chain free

• Just moments from tube

Quiet location

Asking price of £550,000 Leasehold

GROSS INTERNAL FLOOR AREA 801 SQ FT

## APPROX. GROSS INTERNAL FLOOR AREA 801 SQ FT / 74 SQM

Disclaimer: Floor plan measurements are approximate and are for illustrative purposes only. While we do not doubt the floor plan accuracy and completeness, you or your advisors should conduct a careful, independent investigation of the property in respect of monetary valuation