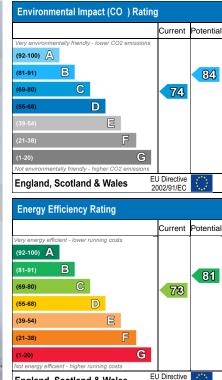

England, Scotland & Wales

Approx Gross Internal Area 875 Sq Ft - 81.29 Sq M For Illustration Purposes Only - Not To Scale www.tomekphotography.co.uk

Private west facing rear garden. Stunning raised ground floor two bedroom apartment (approx. 875 sq ft.) within this four storey Victorian conversion. Comprising rear facing reception room (guest bedroom) leading to a spacious decked and lawned rear garden, well appointed principal bedroom with ensuite facilities and further guest bedroom, high spec integrated fitted kitchen/dining room, high ceilings & a family bathroom. Part furnished. Fordwych Road is located close to West Hampstead, offering excellent links to Canary Wharf and the City via the Jubilee line, Overground and Thameslink and being well positioned for both Kilburn High Road