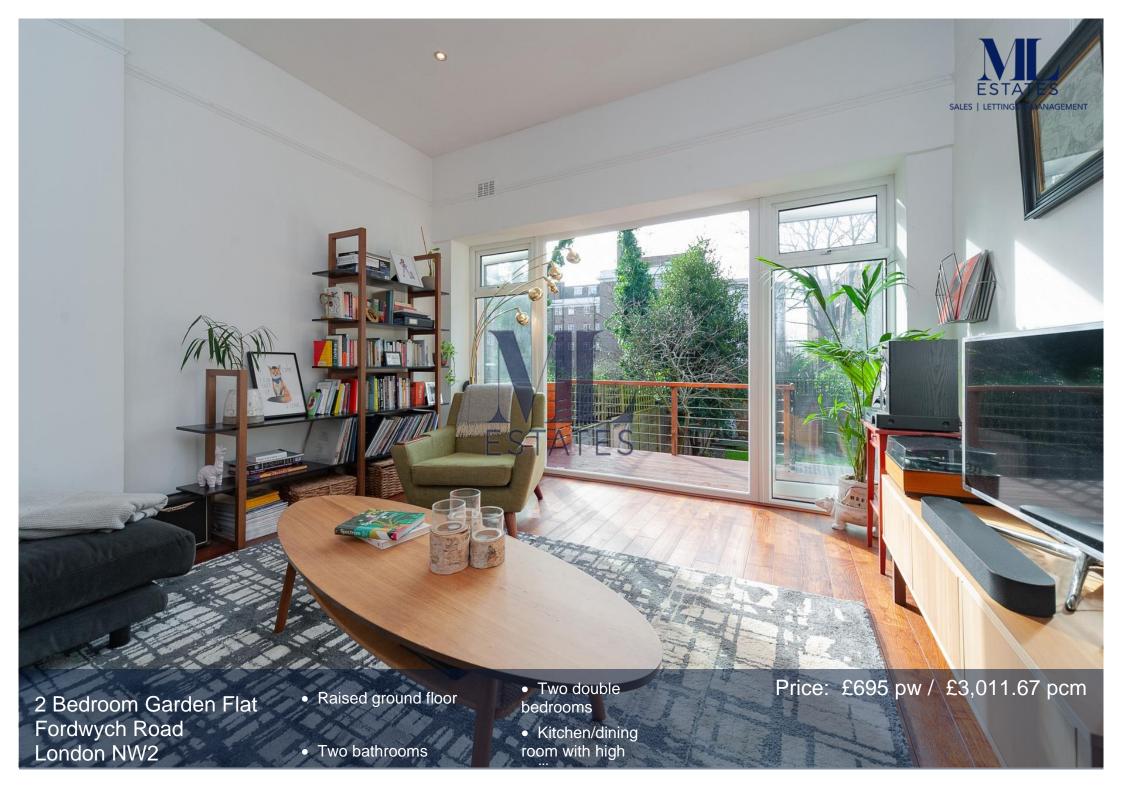

England, Scotland & Wales

Approx Gross Internal Area 875 Sq Ft - 81.29 Sq M For Illustration Purposes Only - Not To Scale www.tomekphotography.co.uk

Private west facing rear garden. Stunning raised ground floor two bedroom apartment (approx. 875 sq ft.) within this four storey Victorian conversion. Comprising rear facing reception room (guest bedroom) leading to a spacious decked and lawned rear garden, well appointed principal bedroom with ensuite facilities and further guest bedroom, high spec integrated fitted kitchen/dining room, high ceilings & a family bathroom. Part furnished. Fordwych Road is located close to West Hampstead, offering excellent links to Canary Wharf and the City via the Jubilee line, Overground and Thameslink and being well positioned for both Kilburn High Road and Mill Lane with its independent shops and boutiques. AVAIL 1st October