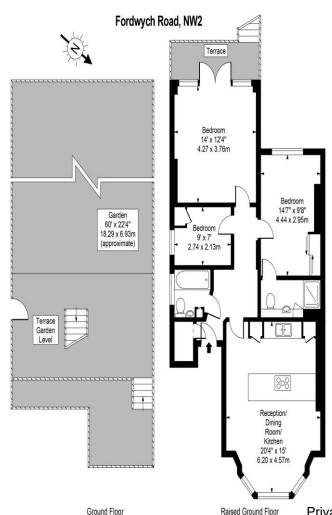

England, Scotland & Wales

Approx Gross Internal Area 875 Sq Ft - 81.29 Sq M For Illustration Purposes Only - Not To Scale www.tomekphotography.co.uk

Private west facing rear garden. Stunning raised ground floor two bedroom apartment (approx. 875 sq ft.) within this four storey Victorian conversion. Comprising rear facing reception room (guest bedroom) leading to a spacious decked and lawned rear garden, well appointed principal bedroom with ensuite facilities and further guest bedroom, high spec integrated fitted kitchen/dining room, high ceilings & a family bathroom. Part furnished. Fordwych Road is located close to West Hampstead, offering excellent links to Canary Wharf and the City via the Jubilee line, Overground and Thameslink and being well positioned for both Kilburn High Road and Mill Lane with its independent shops and boutiques. AVAIL 1st October