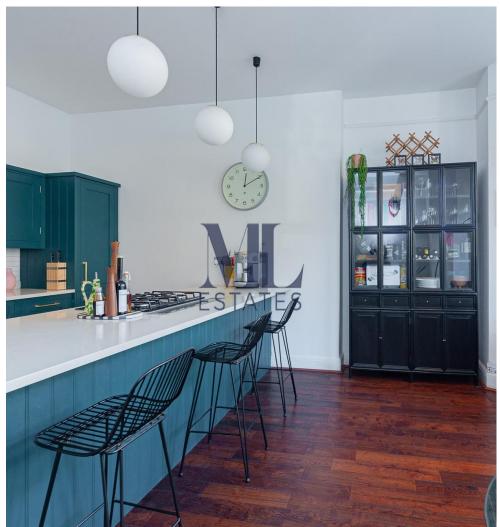

England, Scotland & Wales

Approx Gross Internal Area 875 Sq Ft - 81.29 Sq M For Illustration Purposes Only - Not To Scale www.tomekphotography.co.uk

Private west facing rear garden. Stunning raised ground floor two bedroom apartment (approx. 875 sq ft.) within this four storey Victorian conversion. Comprising rear facing reception room (guest bedroom) leading to a spacious decked and lawned rear garden, well appointed principal bedroom with ensuite facilities and further guest bedroom, high spec integrated fitted kitchen/dining room, high ceilings & a family bathroom. Part furnished. Fordwych Road is located close to West Hampstead, offering excellent links to Canary Wharf and the City via the Jubilee line, Overground and Thameslink and being well positioned for both Kilburn High Road and Mill Lane with its independent shops and boutiques. AVAIL 1st October