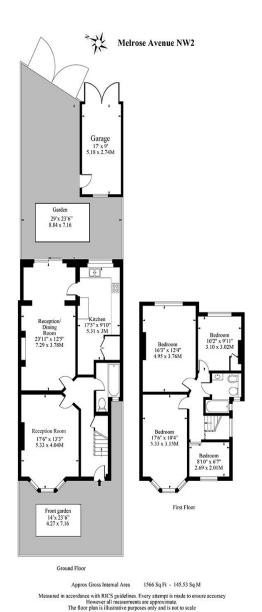

www.tomekphotography.co.uk

Located on this popular tree lined turning just moments from Gladstone Park is this four-bedroom semi-detached family home. In need of some cosmetic upgrading this substantial house features two reception rooms, kitchen dining room, private rear garden and a single garage. The property is situated within a short walking distance of Willesden Green underground station.