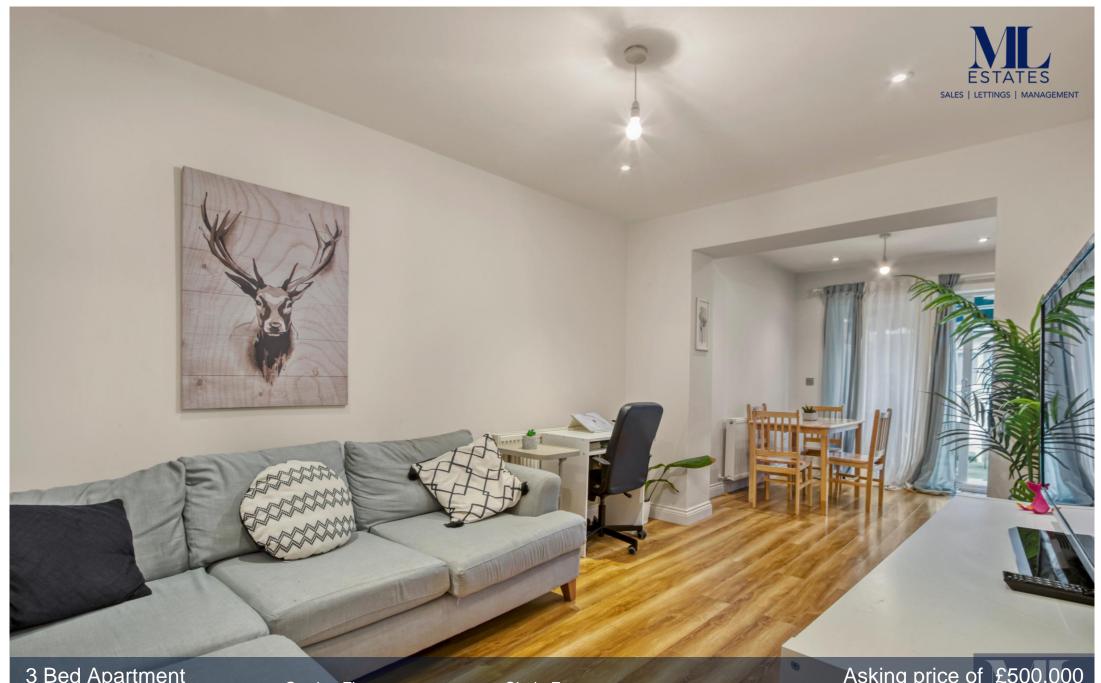

3 Bed Apartment Cumbrian Gardens London NW2

Garden Flat

Open Plan Reception

Chain Free

• En-Suite Bathroom

Asking price of £500,000 LH+ShareFH

**ESTATES** 

## Cumbrian Gardens, NW2 Approximate gross Internal Area 75.31 sq m / 811 sq ft

This floor plan is for illustrative purposes only and must not be relied upon as a statement of fact.

An extremely well presented two/three bedroom ground floor flat with a PRIVATE SOUTH FACING GARDEN converted from this three-storey semi detached house on this peaceful residential turning located on the ever popular Golders Green Estate. This spacious home features a south facing garden and a separate outbuilding which would make an ideal home office, guest bedroom or gym. Cumbrian Gardens is a peaceful residential turning located within just moments of Brent Cross, Cricklewood Thameslink Station and the exciting new landmark development at Brent Cross Town.