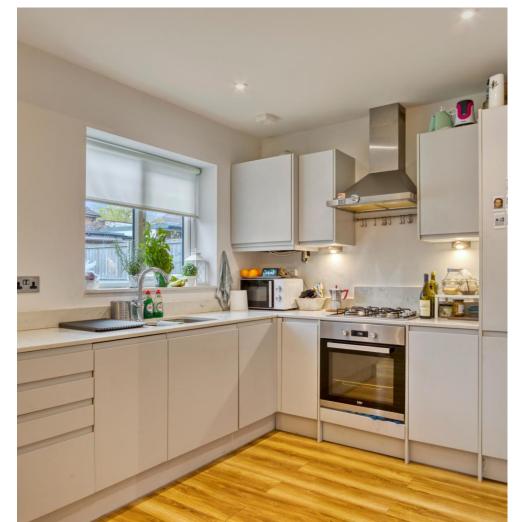

## Cumbrian Gardens, NW2 Approximate gross Internal Area 75.31 sq m / 811 sq ft

This floor plan is for illustrative purposes only and must not be relied upon as a statement of fact.

An extremely well presented two/three bedroom ground floor flat with a PRIVATE SOUTH FACING GARDEN converted from this three-storey semi detached house on this peaceful residential turning located on the ever popular Golders Green Estate. This spacious home features a south facing garden and a separate outbuilding which would make an ideal home office, guest bedroom or gym. Cumbrian Gardens is a peaceful residential turning located within just moments of Brent Cross, Cricklewood Thameslink Station and the exciting new landmark development at Brent Cross Town.