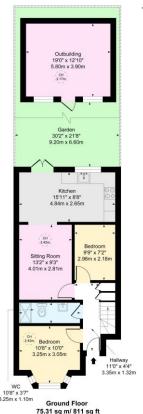

## Cumbrian Gardens, NW2 Approximate gross Internal Area 75.31 sq m / 811 sq ft

This floor plan is for illustrative purposes only and must not be relied upon as a statement of fact.

An extremely well presented two/three bedroom ground floor flat with a PRIVATE SOUTH FACING GARDEN converted from this three-storey semi detached house on this peaceful residential turning located on the ever popular Golders Green Estate. This spacious home features a south facing garden and a separate outbuilding which would make an ideal home office, guest bedroom or gym. Cumbrian Gardens is a peaceful residential turning located within just moments of Brent Cross, Cricklewood Thameslink Station and the exciting new landmark development at Brent Cross Town.