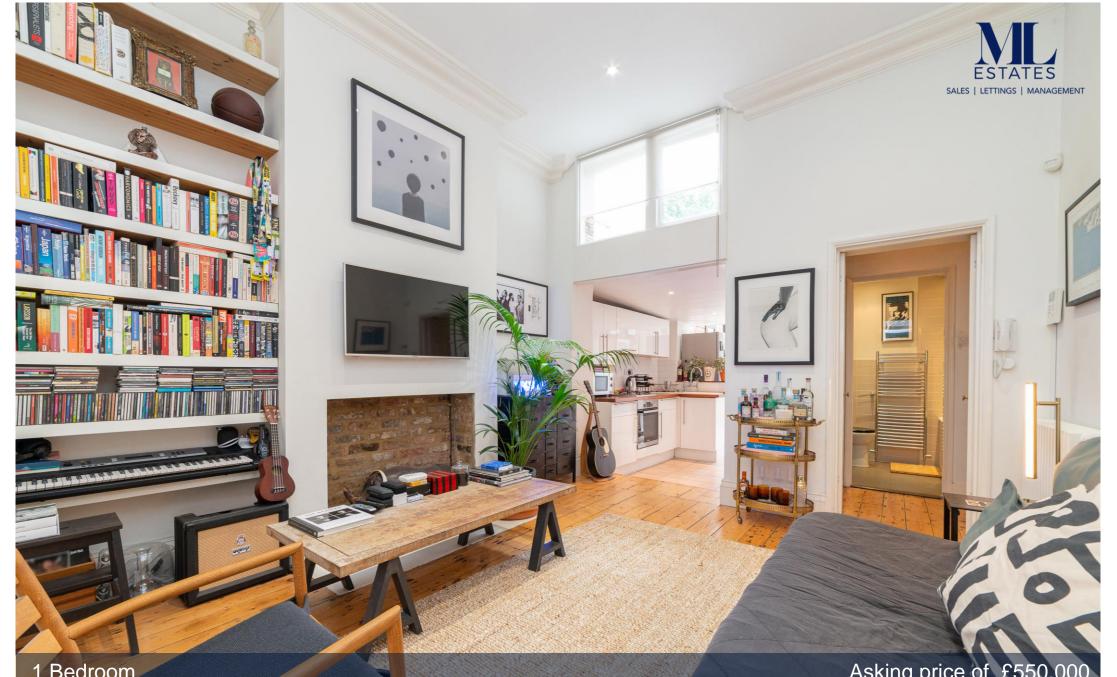

1 Bedroom Gondar Gardens London NW6

Stylish apartment

Dining room

- Direct access to garden
- Fantastic storage

A CHARACTER FILLED spacious one-bedroom ground floor conversion with direct access to a huge SOUTH FACING communal rear garden. This lovely home features a large reception room with open plan kitchen and dining area. Gondar Gardens is a quiet residential turning just off Mill Lane and within a short walk of Fortune Green.