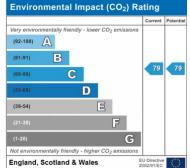

4.6 sq. metres (372.4 sq. feet)



Top Floor
Approx. 27.4 sq. metres (295.2 sq. feet)



Total area: approx. 62.0 sq. metres (667.6 sq. feet)

The measurements given are approxamate and are for illistration only . They should not be relied on for valuation . Plan produced using PlanUp.

## **ML** Estates

367 West End Lane, West Hampstead, London, NW6 020 7328 4444 | info@m-l.co.uk | www.m-l.co.uk

Important Notice - These particulars have been prepared in good faith and they are not intended to constitute part of an offer or contract. We have not performed a structural survey on this property and the services, appliances and specific fittings have not been tested. All photographs, measurements, floor plans and distances referred to are given as a guide and should not be relied upon.