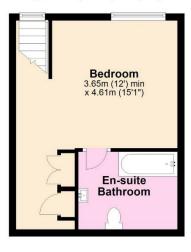

## £475 per week

BRAND NEW two double bedroom two bathroom top floor duplex apartment (668 sq ft.) located in West Hampstead. Comprising a bright reception room with a fully fitted open plan kitchen with all appliances, two double bedrooms, luxury bathroom with shower and ensuite facilities to master bedroom, part furnished. Iverson Road is located moments from all the restaurants, bars, shopping facilities and the Jubilee line, Thameslink and London Overground stations. Available 1st Sept.

First Floor
Approx. 34.6 sq. metres (372.4 sq. feet)

Top Floor
Approx. 27.4 sq. metres (295.2 sq. feet)

Total area: approx. 62.0 sq. metres (667.6 sq. feet)

The measurements given are approxamate and are for illistration only . They should not be relied on for valuation . Plan produced using PlanUp.