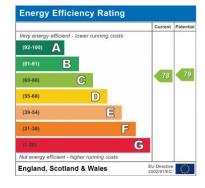

34.6 sq. metres (372.4 sq. feet)



Top Floor
Approx. 27.4 sq. metres (295.2 sq. feet)



Total area: approx. 62.0 sq. metres (667.6 sq. feet)

The measurements given are approxamate and are for illistration only . They should not be relied on for valuation . Plan produced using PlanUp.

## **ML** Estates

367 West End Lane, West Hampstead, London, NW6 020 7328 4444 | info@m-l.co.uk | www.m-l.co.uk

Important Notice - These particulars have been prepared in good faith and they are not intended to constitute part of an offer or contract. We have not performed a structural survey on this property and the services, appliances and specific fittings have not been tested. All photographs, measurements, floor plans and distances referred to are given as a guide and should not be relied upon.