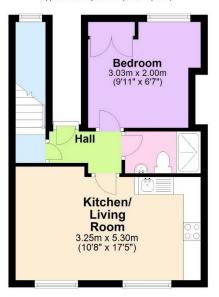

## £475 per week

BRAND NEW two double bedroom two bathroom top floor duplex apartment (668 sq ft.) located in West Hampstead. Comprising a bright reception room with a fully fitted open plan kitchen with all appliances, two double bedrooms, luxury bathroom with shower and ensuite facilities to master bedroom, part furnished. Iverson Road is located moments from all the restaurants, bars, shopping facilities and the Jubilee line, Thameslink and London Overground stations. Available 1st Sept.

First Floor
Approx. 34.6 sq. metres (372.4 sq. feet)

Top Floor
Approx. 27.4 sq. metres (295.2 sq. feet)

Total area: approx. 62.0 sq. metres (667.6 sq. feet)

The measurements given are approxamate and are for illistration only . They should not be relied on for valuation . Plan produced using PlanUp.