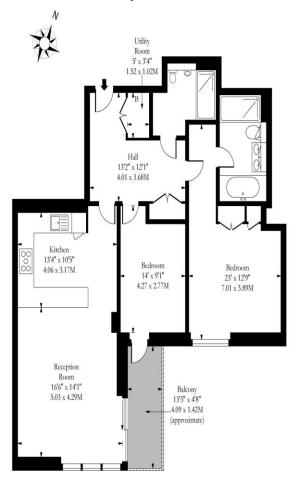

## Pulse Apartments NW6

Second Floor

Approx Gross Internal Area

1022 Sq Ft - 142.88 Sq M

Measured in accordance with RICS guidelines. Every attempt is made to ensure accuracy
However all measurments are approximate.
The floor plan is illustrative purposes only and is not to scale
www.tomephotography.ou.k