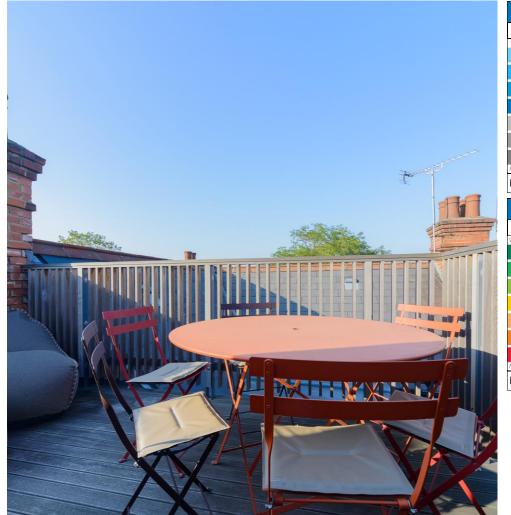

An OUTSTANDING TWO-BEDROOM TWO-BATHROOM first and second floor MAISONETTE set within this large Edwardian semi-detached house just moments from both Willesden Green underground and Gladstone Park. This SUPERB home features a PRIVATE ROOF TERRACE high ceilings throughout and a huge kitchen dining room. In our opinion this is a truly wonderful home that should be seen for full appreciation.