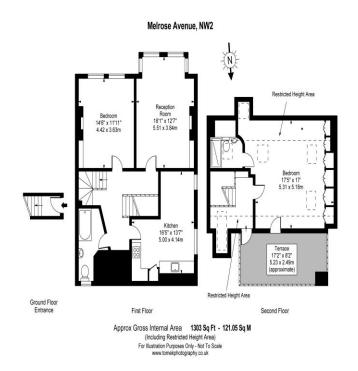

An OUTSTANDING TWO-BEDROOM TWO-BATHROOM first and second floor MAISONETTE set within this large Edwardian semi-detached house just moments from both Willesden Green underground and Gladstone Park. This SUPERB home features a PRIVATE ROOF TERRACE high ceilings throughout and a huge kitchen dining room. In our opinion this is a truly wonderful home that should be seen for full appreciation.

ML Estates wish to advice prospective purchasers that we have not checked the services or appliances. These particulars have been prepared as a guide only, any floor-plan or map is for illustrative purposes only. ML Estates, for themselves and for the vendors or lessors of this property whose agents they are given notice that: the particulars have been produced in good faith; do not constitute any part of a contract; no person in the employment of ML Estates has any authority to make or give any representation of warranty in relation to this property.