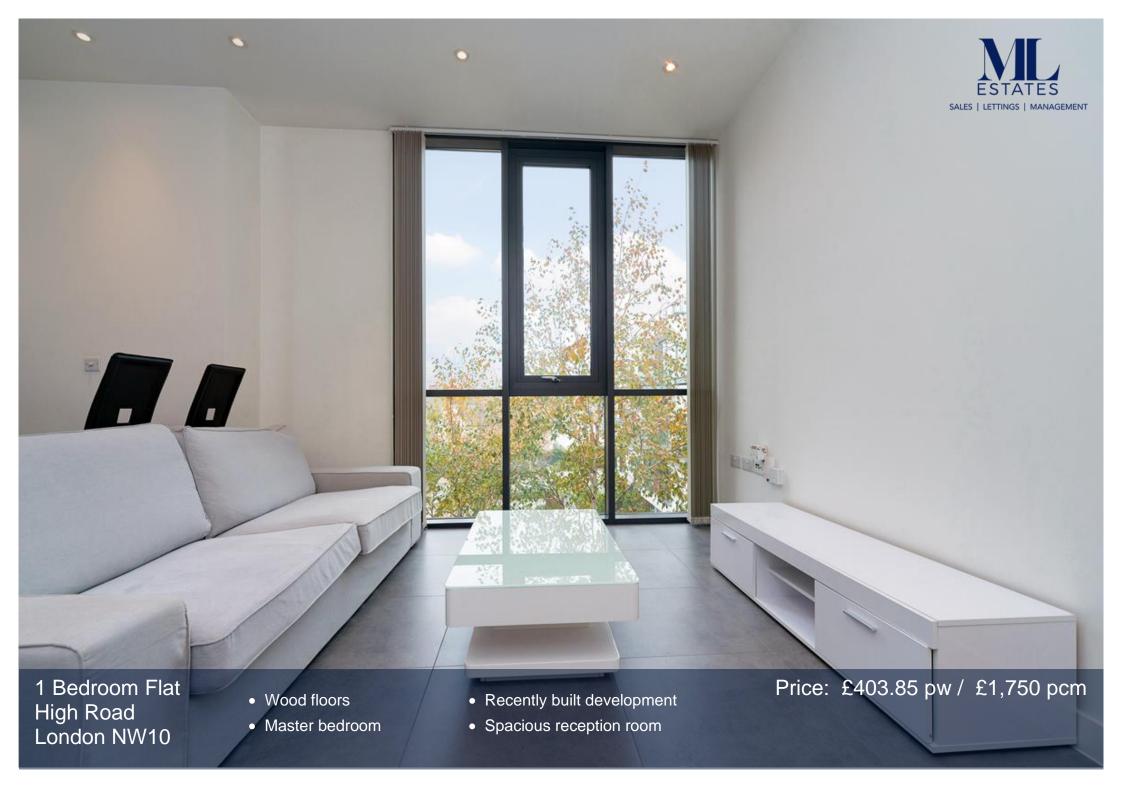

Very modern one double bedroom first floor apartment (528 sq ft.) located in the heart of Willesden Green. Comprising spacious open plan reception room with fully fitted kitchen with all appliances, luxury bathroom, master bedroom, part furnished. Lift and bike storage area. Within walking distance to Willesden Green Jubilee Line Station (Zone 2) and independent boutiques. Viewings are highly recommended. No parking permits. Water rates, heating and electricity bills are to be included with the rent.