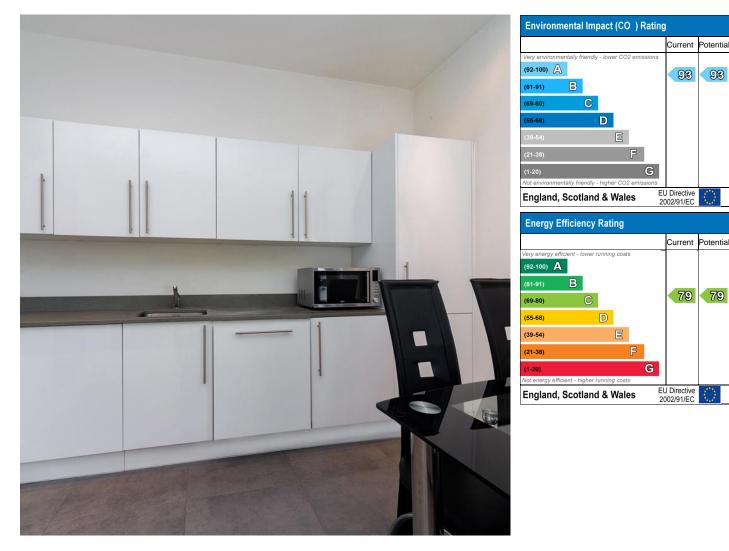

Very modern one double bedroom first floor apartment (528 sq ft.) located in the heart of Willesden Green. Comprising spacious open plan reception room with fully fitted kitchen with all appliances, luxury bathroom, master bedroom, part furnished. Lift and bike storage area. Within walking distance to Willesden Green Jubilee Line Station (Zone 2) and independent boutiques. Viewings are highly recommended. No parking permits. Water rates, heating and electricity bills are to be included with the rent.