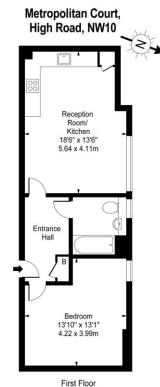

Very modern one double bedroom first floor apartment (528 sq ft.) located in the heart of Willesden Green. Comprising spacious open plan reception room with fully fitted kitchen with all appliances, luxury bathroom, master bedroom, part furnished. Lift and bike storage area. Within walking distance to Willesden Green Jubilee Line Station (Zone 2) and independent boutiques. Viewings are highly recommended. No parking permits. Water rates, heating and electricity bills are to be included with the rent.