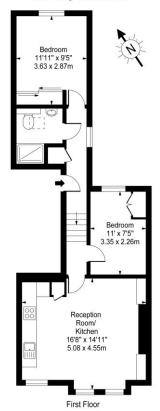

## Streatley Road, NW6

Approx Gross Internal Area 563 Sq Ft - 52.30 Sq M
For Illustration Purposes Only - Not To Scale
www.tomekphotography.co.uk

Brand new two double bedroom first floor split level apartment (563 sq ft.) finished to an exacting standard. Comprising fully fitted kitchen, generous reception room & family bathroom. Further benefits include underfloor heating, video entryphone, granite worktops and oak floors. The closest transport links are Brondesbury Overground station and Kilburn tube (Jubilee Line Zone 2) which are both close by. Offered part furnished /unfurnished. Available Now. VIEWINGS HIGHLY RECOMMENDED!