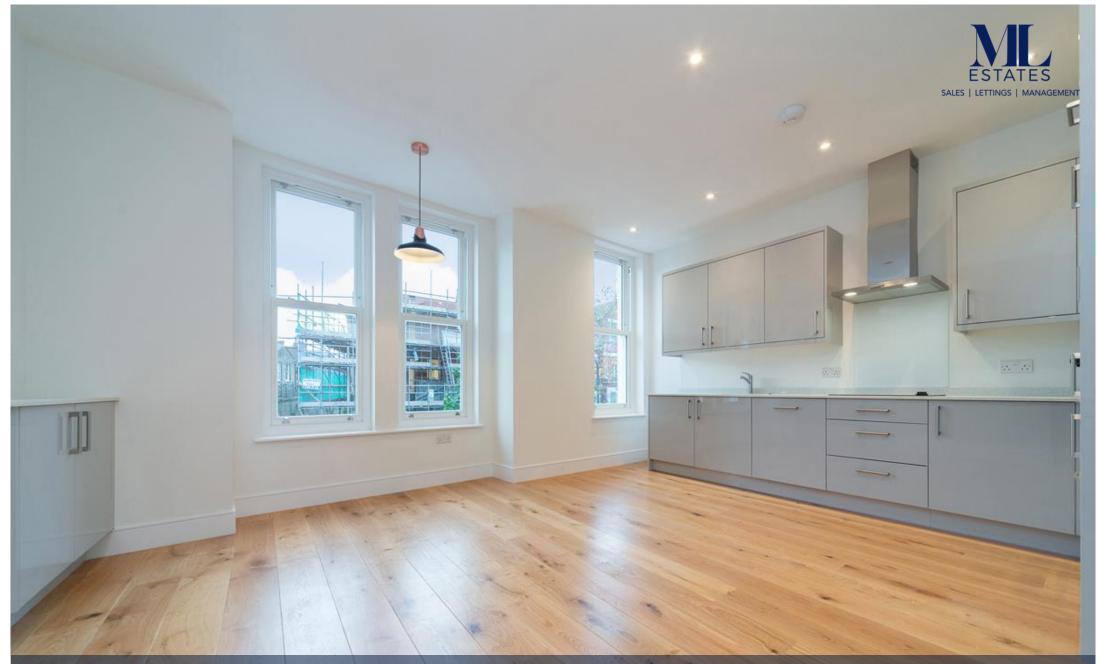

## Streatley Road, NW6

Approx Gross Internal Area 563 Sq Ft - 52.30 Sq M
For Illustration Purposes Only - Not To Scale
www.tomekphotography.co.uk

Brand new two double bedroom first floor split level apartment (563 sq ft.) finished to an exacting standard. Comprising fully fitted kitchen, generous reception room & family bathroom. Further benefits include underfloor heating, video entryphone, granite worktops and oak floors. The closest transport links are Brondesbury Overground station and Kilburn tube (Jubilee Line Zone 2) which are both close by. Offered part furnished /unfurnished. Available Now. VIEWINGS HIGHLY RECOMMENDED!