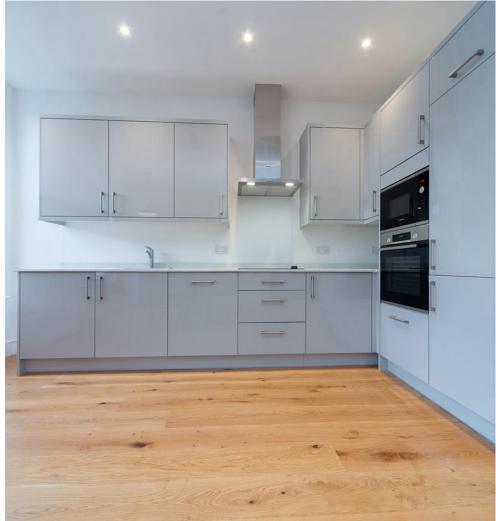

## Streatley Road, NW6

Approx Gross Internal Area 563 Sq Ft - 52.30 Sq M
For Illustration Purposes Only - Not To Scale
www.tomekphotography.co.uk

Brand new two double bedroom first floor split level apartment (563 sq ft.) finished to an exacting standard. Comprising fully fitted kitchen, generous reception room & family bathroom. Further benefits include underfloor heating, video entryphone, granite worktops and oak floors. The closest transport links are Brondesbury Overground station and Kilburn tube (Jubilee Line Zone 2) which are both close by. Offered part furnished /unfurnished. Available Now. VIEWINGS HIGHLY RECOMMENDED!