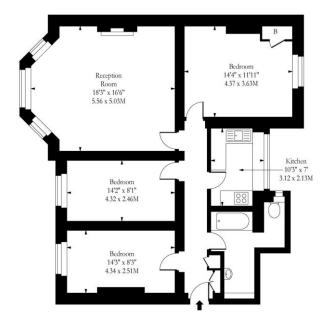

Lower Ground Floor

Approx Gross Internal Area

1002 Sq Ft - 93.09 Sq M

Measured in accordance with RICS guidelines. Every attempt is made to ensure accuracy However all measurments are approximate.

The floor plan is illustrative purposes only and is not to scale www.tomekpholography.co.uk

Spacious three double bedroom apartment (1,002 sq ft.) situated in this mansion block moments from Finchley Road tube and the O2 Centre. Three large double bedrooms with new carpets, spacious living room, NEWLY FITTED KITCHEN, bathroom with wc, high ceilings and period features as well as access to communal gardens. Located on Finchley Road close to all local amenities and 0.2 miles to Finchley Road & Frognal Overground. Part furnished. Avail 3rd July.