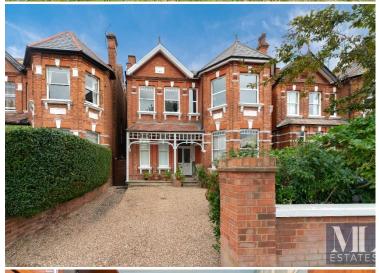

## Teignmouth Road, Mapesbury, London, NW2

Offers in excess of £500,000 Leasehold

- Beautiful conservation area
- Moments from tube
- Large south facing reception
- High ceilings
- Communal garden

Located on the first floor of this recently REFURBISHED DETACHED DOUBLE FRONTED Victorian house is this spacious TWO-BEDROOM converted flat. This spacious home features a separate modern kitchen a large reception room with open plan dining area and access to the communal rear gardens. Teignmouth Road a is wide tree-lined residential in the heart of the MAPESBURY CONSERVATION area being within just moments walking distance of Kilburn Jubilee station.