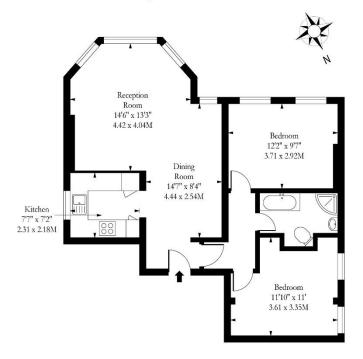

## Teingmouth Road NW2

First Floor

Approx Gross Internal Area

686 Sq Ft - 63.73 Sq M

Measured in accordance with RICS guidelines. Every attempt is made to ensure However all measurments are approximate.

The floor plan is illustrative purposes only and is not to scale with the processing of the process of the proce