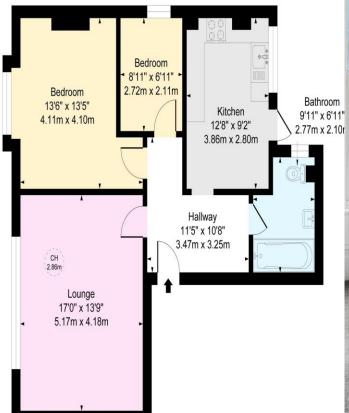

## St James Mansions, Hilltop Road NW6 2AA Approximate gross Internal Area 70.69 sq m / 761 sq ft

Third Floor

This floor plan is for illustrative purposes only and must not be relied upon as a statement of fact.