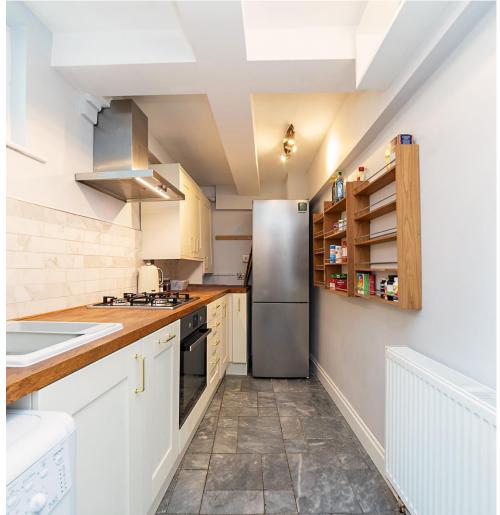

However all measurments are approximate.

The floor plan is illustrative purposes only and is not to scale

Stunning two bedroom lower ground floor garden apartment (approx 753 sq. ft.) within this period conversion and with an abundance of natural light and double glazing throughout. Private entrance, hallway with lots of built in storage, fully tiled family bathroom with shower and contemporary fittings, master bedroom with fitted wardrobes and ensuite facilities, bright reception room with bay window, dining room with French doors leading out onto the private rear garden that offers space for outdoor entertaining, separate fitted kitchen with all appliances including dishwasher. This is an exceptional property located very close to Kilburn or West Hampstead Thameslink.