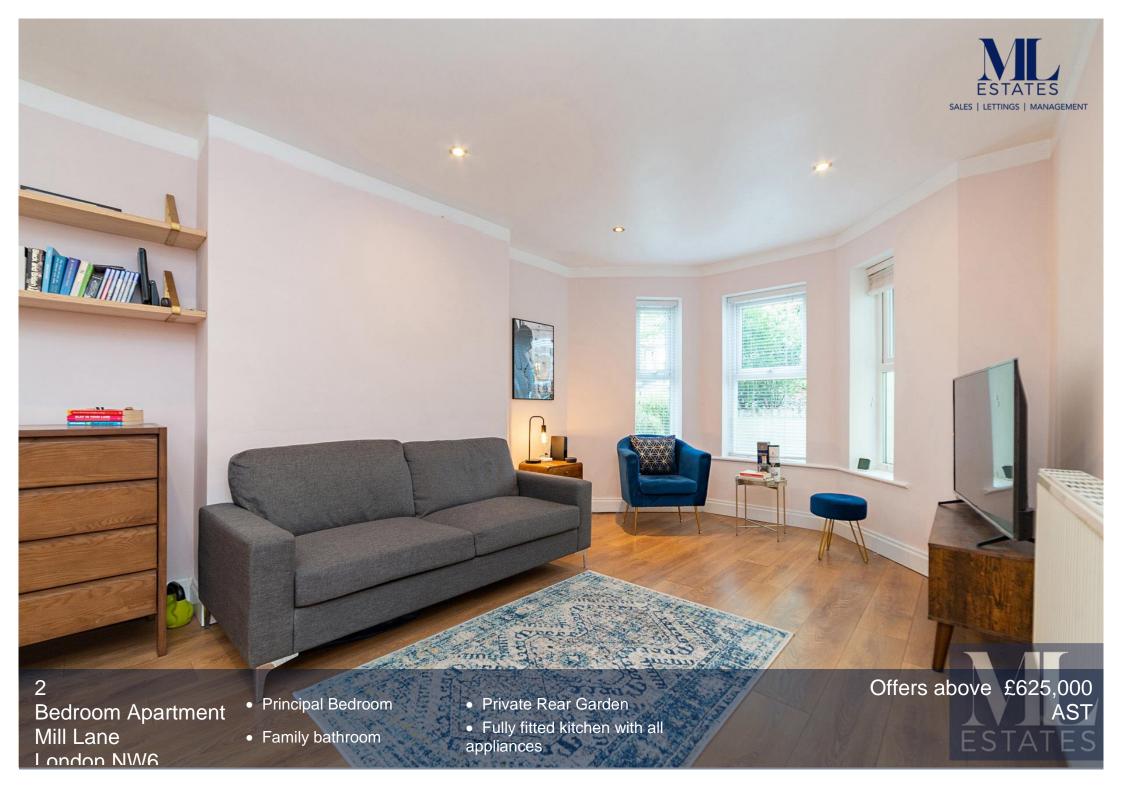

However all measurments are approximate.

The floor plan is illustrative purposes only and is not to scale

Stunning two bedroom lower ground floor garden apartment (approx 753 sq. ft.) within this period conversion and with an abundance of natural light and double glazing throughout. Private entrance, hallway with lots of built in storage, fully tiled family bathroom with shower and contemporary fittings, master bedroom with fitted wardrobes and ensuite facilities, bright reception room with bay window, dining room with French doors leading out onto the private rear garden that offers space for outdoor entertaining, separate fitted kitchen with all appliances including dishwasher. This is an exceptional property located very close to Kilburn or West Hampstead Thameslink.