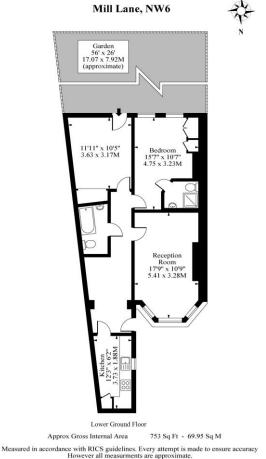

However all measurments are approximate.

The floor plan is illustrative purposes only and is not to scale

Stunning two bedroom lower ground floor garden apartment (approx 753 sq. ft.) within this period conversion and with an abundance of natural light and double glazing throughout. Private entrance, hallway with lots of built in storage, fully tiled family bathroom with shower and contemporary fittings, master bedroom with fitted wardrobes and ensuite facilities, bright reception room with bay window, dining room with French doors leading out onto the private rear garden that offers space for outdoor entertaining, separate fitted kitchen with all appliances including dishwasher. This is an exceptional property located very close to Kilburn or West Hampstead Thameslink.