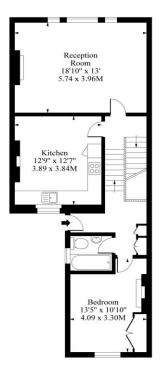

Bedroom 13' x 10' 3.96 x 3.05M

Bedroom 12'10" x 6'10" 3.91 x 2.08M

Second Floor

First Floor

Approx Gross Internal Area

1231 Sq Ft - 114.40 Sq M

Measured in accordance with RICS guidelines. Every attempt is made to ensure However all measurments are approximate.

The floor plan is illustrative purposes only and is not to scale

We are delighted to offer this four double bedroom duplex apartment (approx 1,100 sq ft.) located on Mill Lane with the entrance on Sumatra Rd. Comprising bright reception room, two bathrooms, fully fitted kitchen/diner with all appliances. Ideal for sharers. Part furnished. OWN ENTRANCE.