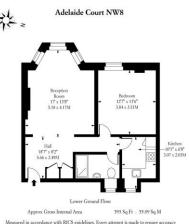

Bedroom Apartment
Abbey Road
NIMA

• Totally refurbished

• Chain free

One Double bedroom

• Built-in storage

Asking price of £650,000 Leasehold

Measured in accordance with RICS guidelines. Every attempt is made to ensure accuracy
However all measurments are approximate.
The floor plan is illustrative purposes only and is not to scale
week translationals to see