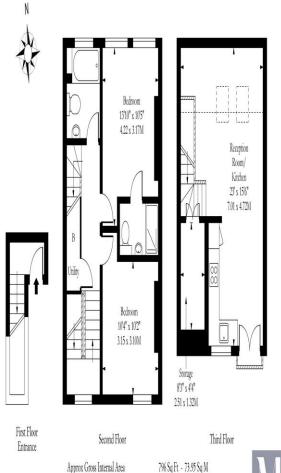

## Top Floor Flat Dynham Road, NW6

Measured in accordance with RICS guidelines. Every attempt is made to ensure accuracy
However all measurments are approximate.
The floor plan is illustrative purposes only and is not to scale