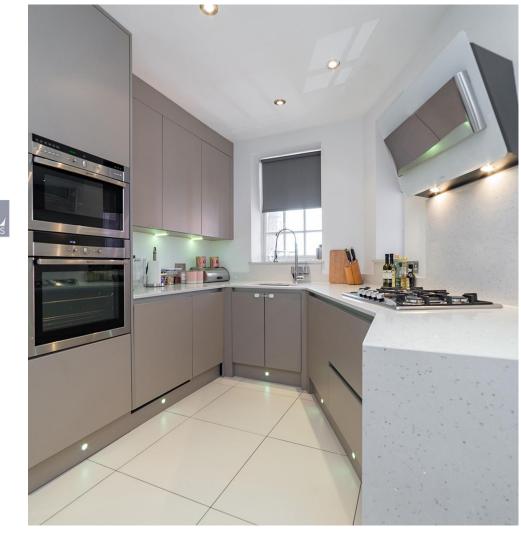

• Three doub St John's Wood Road • Third floor London NW/8

• Leasehold, 87 Years remaining

Stunning three double bedroom apartment situated on the 3rd floor of this meticulously maintained portered mansion block facing Lords Cricket Ground. The property benefits from a spacious reception room with views to Lord's, fully fitted integrated kitchen, three double bedrooms and two stylish bathrooms. Leasehold, 87 years remaining.