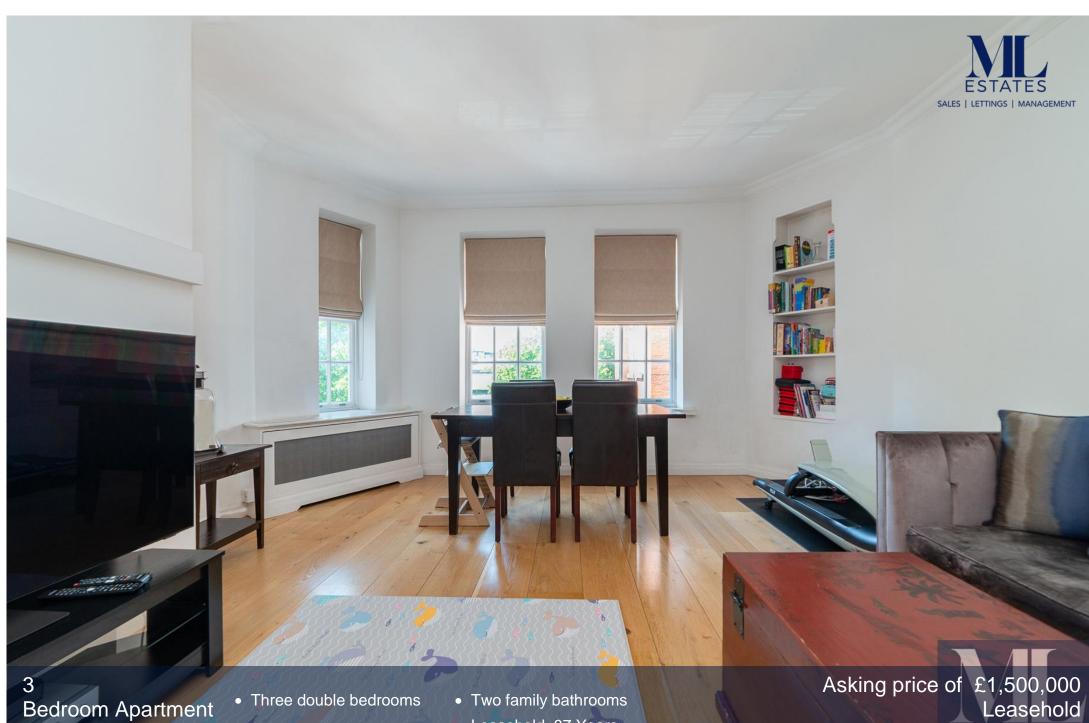

• Three doub St John's Wood Road • Third floor London NW/8

• Leasehold, 87 Years remaining

Stunning three double bedroom apartment situated on the 3rd floor of this meticulously maintained portered mansion block facing Lords Cricket Ground. The property benefits from a spacious reception room with views to Lord's, fully fitted integrated kitchen, three double bedrooms and two stylish bathrooms. Leasehold, 87 years remaining.