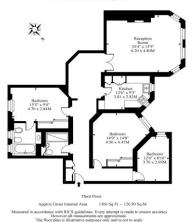

• Three doub St John's Wood Road • Third floor London NW/8

• Leasehold, 87 Years remaining

Stunning three double bedroom apartment situated on the 3rd floor of this meticulously maintained portered mansion block facing Lords Cricket Ground. The property benefits from a spacious reception room with views to Lord's, fully fitted integrated kitchen, three double bedrooms and two stylish bathrooms. Leasehold, 87 years remaining.