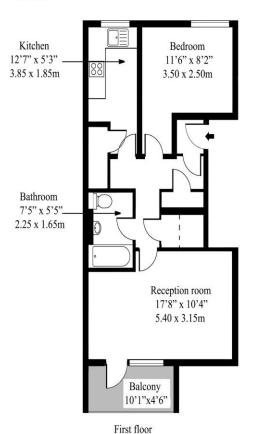

 $Approx\ Gross\ Internal\ Area \qquad 499sq\ ft-46.35sq\ m$ 

Measured in accordance with RICS guidelines. Every attempt is made to ensure accuracy
However all measurments are approximate.
The floor plan is illustrative purposes only and is not to scale