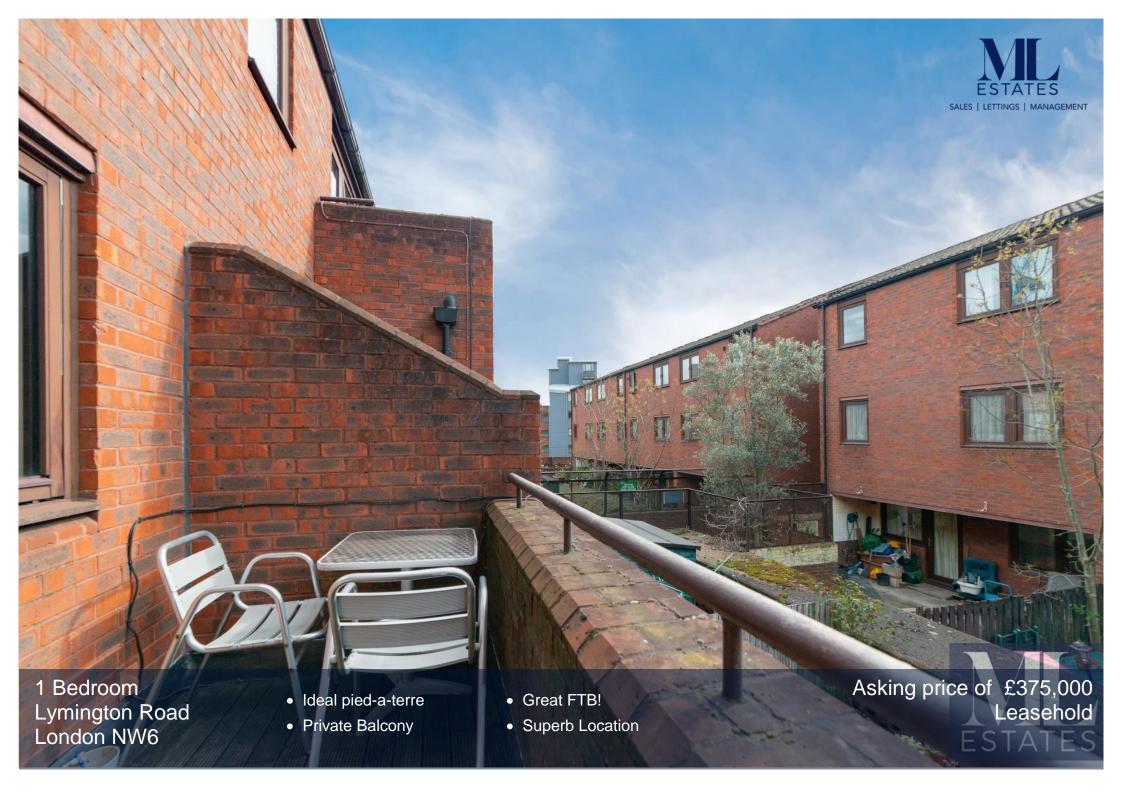

www.bmekpholography.co.uk

A well proportioned one double bedroom first floor apartment with a private WEST FACING balcony located on this mews development located moments from Finchley Road, West End Lane and directly oppoisite the CUMBERLAND LAWN TENNIS CLUB. This spacious home has a modern kitchen a white bathroom suite and three large extremly useful built in storage cupboards.