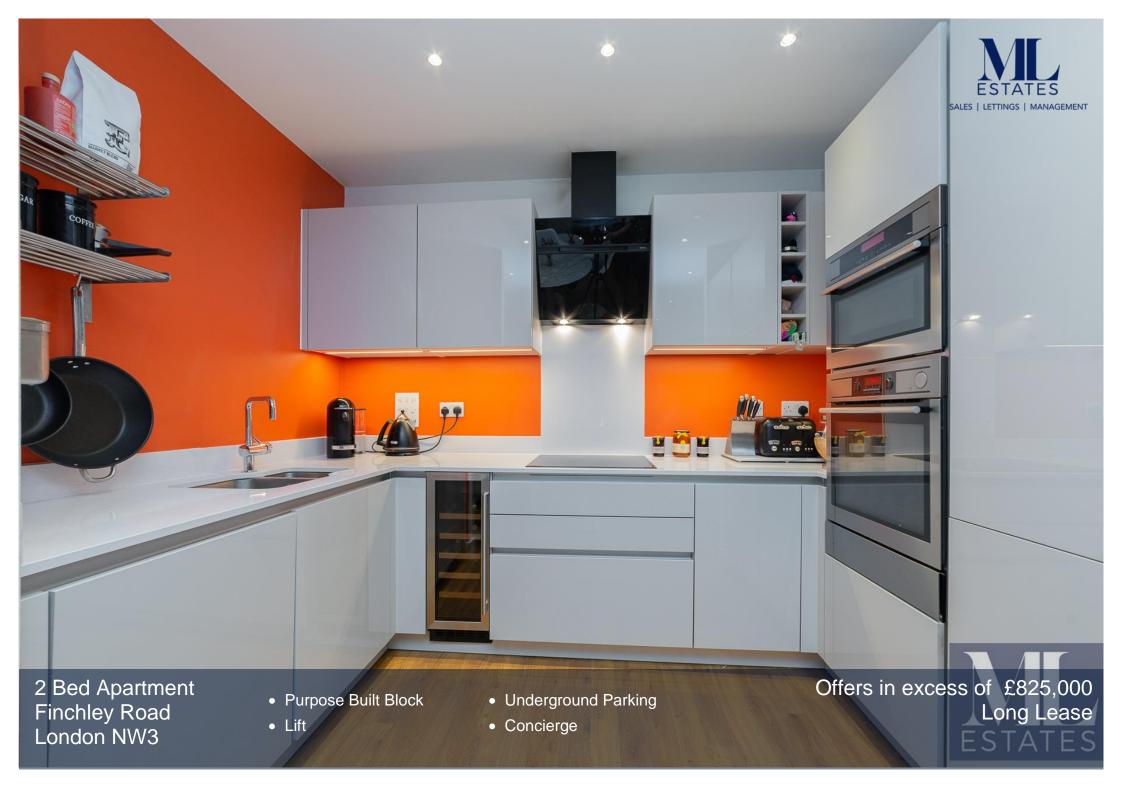

Located on the ground floor of this well designed new development of Clark House, a recently built contemporary building forming part of the luxurious new development, Kidderpore Green with landscaped gardens, lift and concierge. This stylish apartment features a stunning reception room with two double doors giving direct access to a large balcony. Designed by architects Allies & Morrison and built within the last 5 years, this apartment is located on the first floor (ground floor at rear), arranged over 924 sq ft / 85.5 sqm and includes an allocated underground parking space.