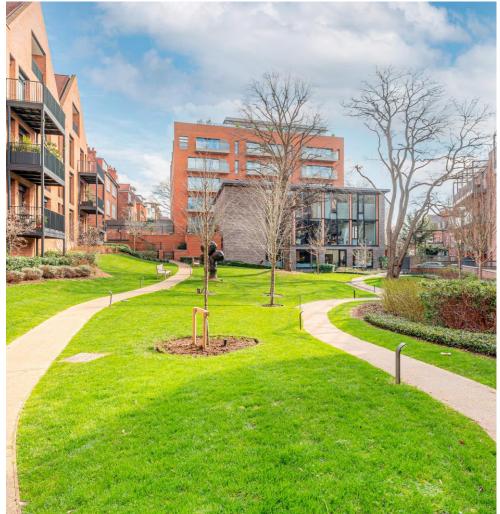

Located on the ground floor of this well designed new development of Clark House, a recently built contemporary building forming part of the luxurious new development, Kidderpore Green with landscaped gardens, lift and concierge. This stylish apartment features a stunning reception room with two double doors giving direct access to a large balcony. Designed by architects Allies & Morrison and built within the last 5 years, this apartment is located on the first floor (ground floor at rear), arranged over 924 sq ft / 85.5 sqm and includes an allocated underground parking space.