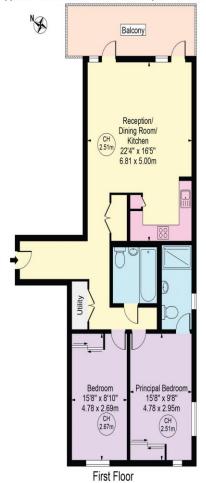

## Clarke House, Finchley Road

Approx. Gross Internal Area 924 Sq Ft - 85.84 Sq M

For Illustration Purposes Only - Not To Scale

This floor plan should be used as a general outline for guidance only and does not constitute in whole or in part an offer or contract.

Any intending purchaser or lessee should satisfy themselves by inspection, searches, enquiries and full survey as to the correctness of expany areas, measurements or distances quoted are approximate and should not be used to value a property or be the basis of any satisfying the contract of the correctness of expany and the contract of the