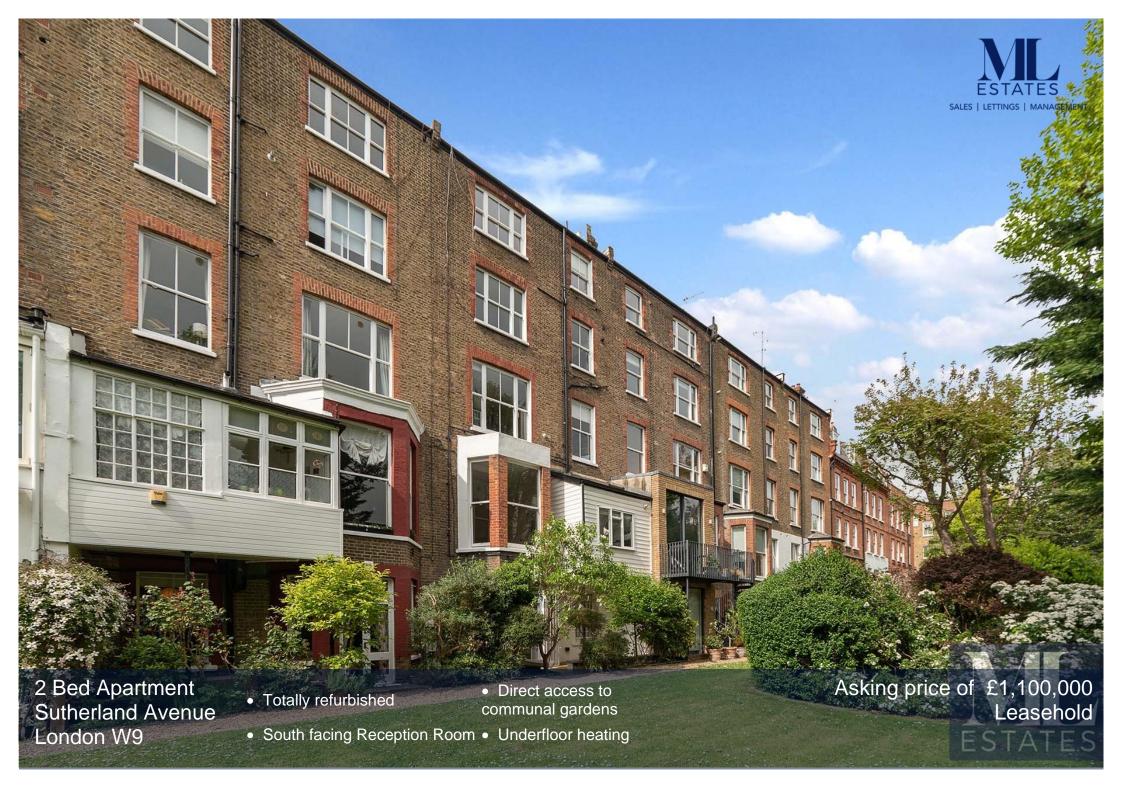

## Sutherland Avenue, W9

1000 Sq Ft - 92.90 Sq M Approx Gross Internal Area

Measured in accordance with RICS guidelines. Every attempt is made to ensure acc However all measurments are approximate. The floor plan is illustrative purposes only and is not to scale

A TWO-DOUBLE BEDROOM GARDEN APARTMENT arranged on the garden level of this five-storey period conversion located in the HEART OF MAIDA VALE. Comprising principal bedroom with en-suite facilities, second double bedroom, fully tiled porcelain bathroom, luxury open-plan fitted kitchen and spacious south facing reception room with direct access to the communal rear gardens. Guest cloakroom. Underfloor heating. Feature coving, architraves and skirting. Chain Free.