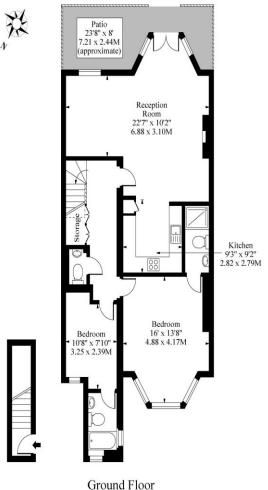

## Sutherland Avenue, W9

1000 Sq Ft - 92.90 Sq M Approx Gross Internal Area

Measured in accordance with RICS guidelines. Every attempt is made to ensure acc However all measurments are approximate. The floor plan is illustrative purposes only and is not to scale

A TWO-DOUBLE BEDROOM GARDEN APARTMENT arranged on the garden level of this five-storey period conversion located in the HEART OF MAIDA VALE. Comprising principal bedroom with en-suite facilities, second double bedroom, fully tiled porcelain bathroom, luxury open-plan fitted kitchen and spacious south facing reception room with direct access to the communal rear gardens. Guest cloakroom. Underfloor heating. Feature coving, architraves and skirting. Chain Free.