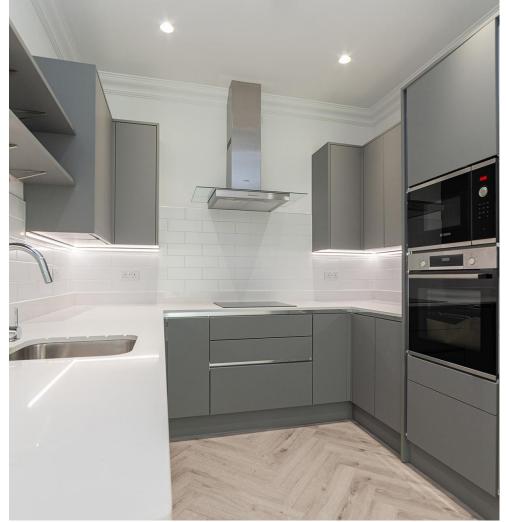

A TWO-DOUBLE BEDROOM GARDEN APARTMENT arranged on the garden level of this five-storey period conversion located in the HEART OF MAIDA VALE. Comprising principal bedroom with en-suite facilities, second double bedroom, fully tiled porcelain bathroom, luxury open-plan fitted kitchen and spacious south facing reception room with direct access to the communal rear gardens. Guest cloakroom. Underfloor heating. Feature coving, architraves and skirting. Chain Free.