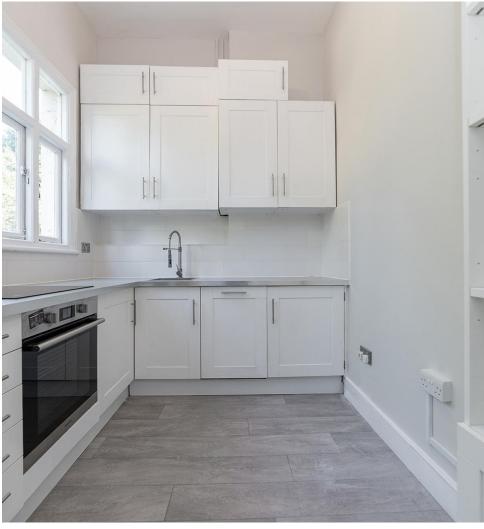

We are delighted to offer this extremely bright and spacious raised ground floor one double bedroom apartment (698 sq ft.) set within this period conversion located on Fordwych Rd equidistant from Kilburn and West Hampstead. Comprising a spacious reception room with high ceilings, fully fitted kitchen with all appliances incl. dishwasher, Victorian sash windows, principal bedroom with wardrobes, tiled bathroom with shower and wc. Unfurnished. Set very close to both Kilburn and West Hampstead tube stations (Jubilee line) and Thameslink. AVAIL 5th August.