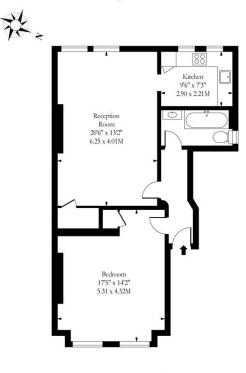

## Fordwych Road, NW2

Approx Gross Internal Area 698 Sq Ft - 64.84 Sq M

Measured in accordance with RICS guidelines. Every attempt is made to ensure accuracy However all measurments are approximate. The floor plan is illustrative purposes only and is not to scale www.tomekprotography.co.wk