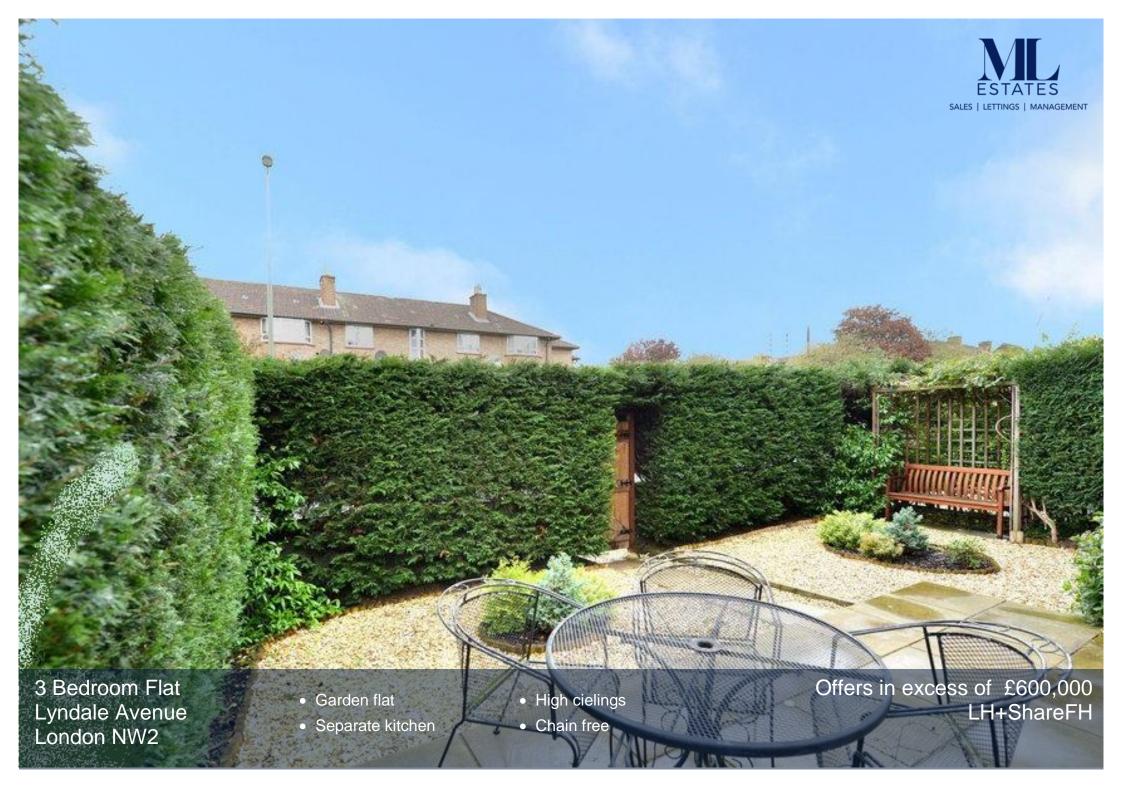

## Kimber House, Lyndale Avenue, NW2

Ground Floor

Approx Gross Internal Area 702 Sq Ft - 65.22 Sq M

Measured in accordance with RICS guidelines. Every attempt is made to ensure accuracy However all measurments are approximate.

The floor plan is illustrative purposes only and is not to scale 
www.tomelephotography.co.uk

A THREE-BEDROOM ground floor flat with PRIVATE GARDEN converted from this three storey Victorian terrace just a short walk from Hampstead Heath. This spacious home features a large reception room with bay window along with a separate kitchen and direct access to the GARDEN and off street PARKING.