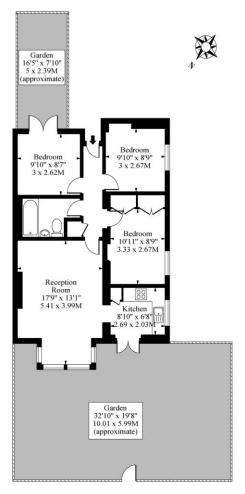

## Kimber House, Lyndale Avenue, NW2

Ground Floor

Approx Gross Internal Area 702 Sq Ft - 65.22 Sq M

Measured in accordance with RICS guidelines. Every attempt is made to ensure accuracy However all measurments are approximate.

The floor plan is illustrative purposes only and is not to scale 
www.tomelephotography.co.uk

A THREE-BEDROOM ground floor flat with PRIVATE GARDEN converted from this three storey Victorian terrace just a short walk from Hampstead Heath. This spacious home features a large reception room with bay window along with a separate kitchen and direct access to the GARDEN and off street PARKING.