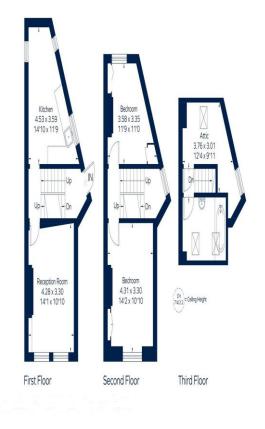

## West End Lane

Approximate Gross Internal Area First floor = 363 sq. ft. (33.7 sq. m.) Second floor = 335 sq. ft. (31.1 sq. m.) Third floor = 191 sq. ft. (17.8 sq. m.) Total = 889 sq. ft. (82.6 sq. m.)

A totally unique TWO-DOUBLE BEDROOM MAISONETTE arranged over the upper THREE FLOORS of this substantial four storey Victorian end terrace. This character spacious home features a large south facing reception room, an unusually large bathroom with breath taking city views and the potential to create a roof terrace (subject to planning permission).