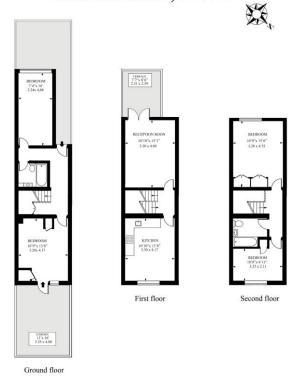

## Mutrix Road, NW6

Approx Gross Internal Area 1206 sq ft - 112.04 sq m

Measured in accordance with RICS guidelines. Every attempt is made to ensure accuracy However all measurments are approximate.

The floor plan is illustrative purposes only and is not to scale www.tems@todor.getyr.co.uk