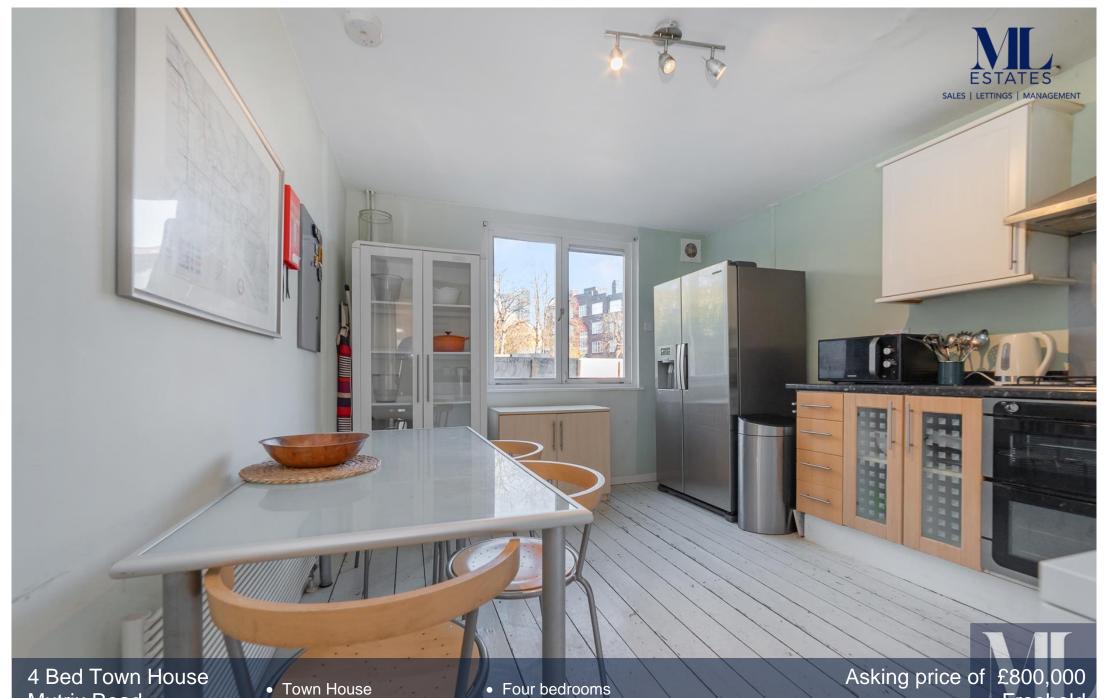

Mutrix Road London NW6

Two bathrooms

West facing balcony

Asking price of £800,000 Freehold

A modern three-story townhouse offering a spacious and contemporary living experience. This home features four well-proportioned bedrooms and two stylish bathrooms, making it perfect for families or shared living. There is a large kitchen dining area and a private patio garden, ideal for outdoor dining and relaxation. Additional amenities include off-street parking for one car.