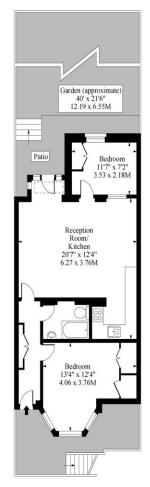

Lower Ground Floor

Approx Gross Internal Area

716 Sq Ft - 66.54 Sq M

Measured in accordance with RICS guidelines. Every attempt is made to ensure accuracy
However all measurments are approximate.
The floor plan is illustrative purposes only and is not to scale
www.tomelphologaphy.co.uk

South facing rear garden. Superb two double bedroom lower ground floor apartment (716 sq ft.) located moments from West End Lane in West Hampstead. Comprising a spacious reception room with french doors to the private rear garden, open plan fitted kitchen/diner with all appliances, master bedroom, wood floors, family bathroom, own entrance. Part furnished. The apartment is located in the heart of West Hampstead near the popular Saturday Farmer's Market. Restaurants, bars, shopping facilities, the Jubilee line and London Overground stations can be found close by.