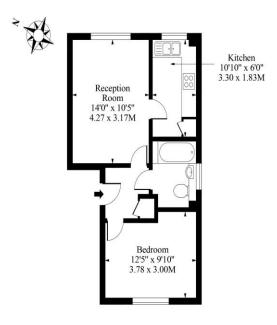

## Windmill Drive NW2

Second Floor

Approx Gross Internal Area

428 Sq Ft - 39.76 Sq M

Measured in accordance with RICS guidelines. Every attempt is made to ensure accuracy
However all measurments are approximate.
The floor plan is illustrative purposes only and is not to scale
www.tomekoholography.co.uk