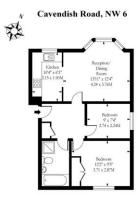

Approx Gross Internal Area 550 Sq Ft - 51.09 Sq M

Measured in accordance with RICS guidelines. Every attempt is made to ensure accuracy However all measurments are approximate. The floor plan is illustrative purposes only and is not to scale www.tomekphotography.co.uk