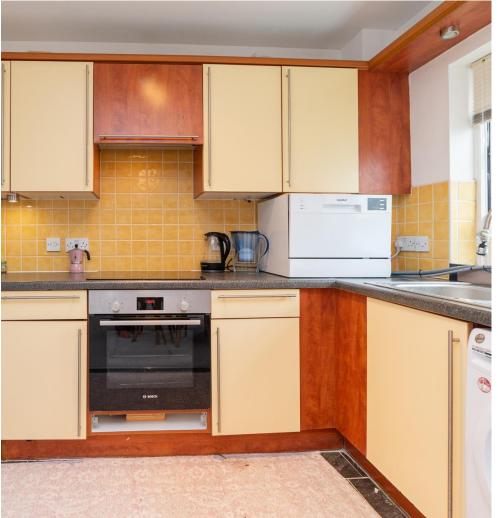

Avail 1st April. NO SHARERS. Delightful two bedroom ground floor apartment within this modern purpose built block located in the heart of Brondesbury. The property benefits from a reception room with an abundance of natural light, a master bedroom with fitted wardrobes, bathroom with shower cubicle, smaller second bedroom, fully fitted open plan kitchen. Brooklands Court is located on this quiet residential street moments from all the amenities of Brondesbury. Offered unfurnished. Gated off street parking. Communal gardens.