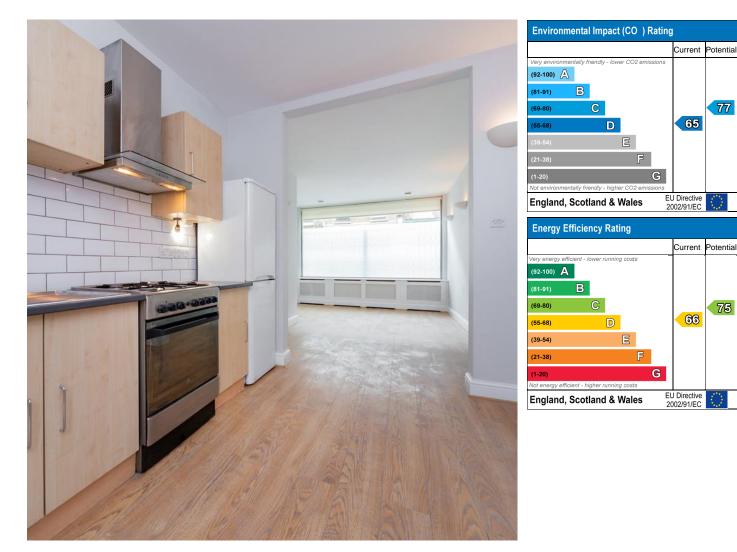

75

Lovely one double bedroom GARDEN apartment situated in a quiet residential street moments from West Hampstead tube (Jubilee line). Comprising double aspect lounge with wood flooring, fitted kitchen/diner with French doors leading to a private rear patio. Further benefits include a large basement with lighting and electrics. Call the SOLE AGENTS to book a viewing.