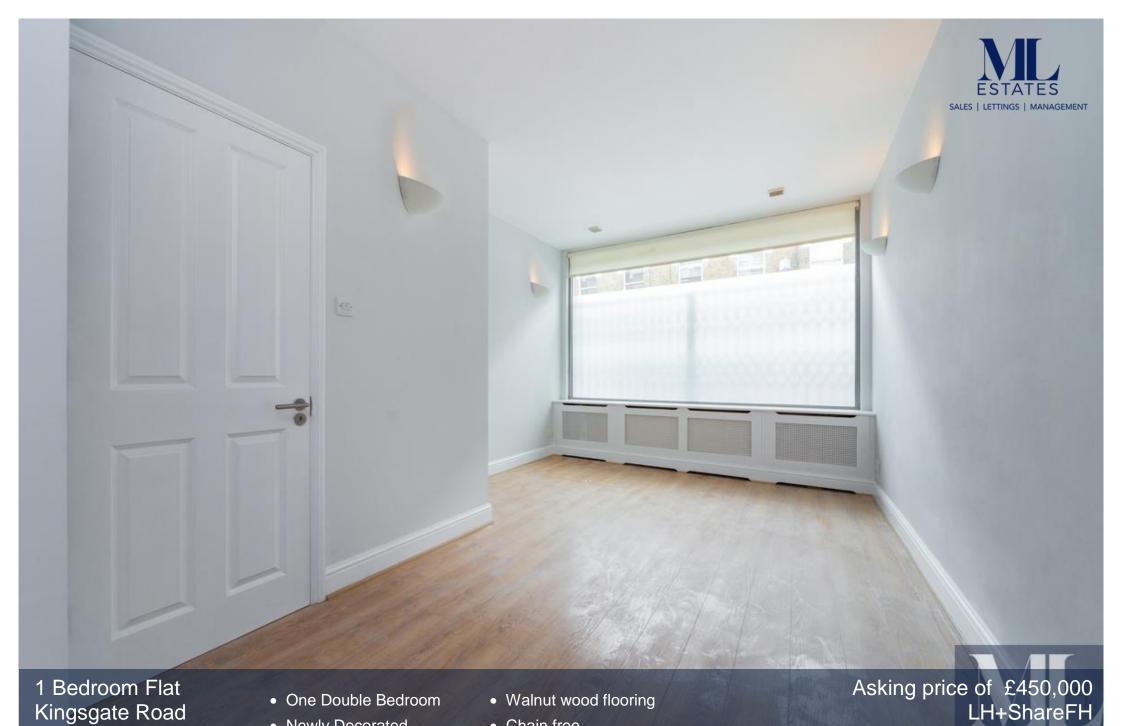

1 Bedroom Flat Kingsgate Road London NW6

- One Double Bedroom
- Newly Decorated
- Walnut wood flooring
- Chain free

Ground Floor

Approx Gross Internal Area 518 Sq Ft - 48.12 Sq M

Measured in accordance with RICS guidelines. Every attempt is made to ensure However all measurments are approximate. The floor plan is illustrative purposes only and is not to scale www.tomekphotography.co.uk

75

Lovely one double bedroom GARDEN apartment situated in a quiet residential street moments from West Hampstead tube (Jubilee line). Comprising double aspect lounge with wood flooring, fitted kitchen/diner with French doors leading to a private rear patio. Further benefits include a large basement with lighting and electrics. Call the SOLE AGENTS to book a viewing.