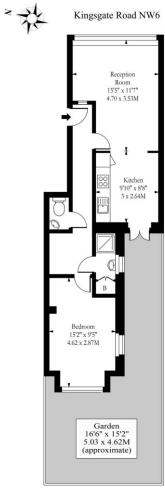

1 Bedroom Flat Kingsgate Road London NW6

- One Double Bedroom
- Newly Decorated
- Walnut wood flooring
- Chain free

Ground Floor

Approx Gross Internal Area 518 Sq Ft - 48.12 Sq M

Measured in accordance with RICS guidelines. Every attempt is made to ensure However all measurments are approximate. The floor plan is illustrative purposes only and is not to scale www.tomekphotography.co.uk