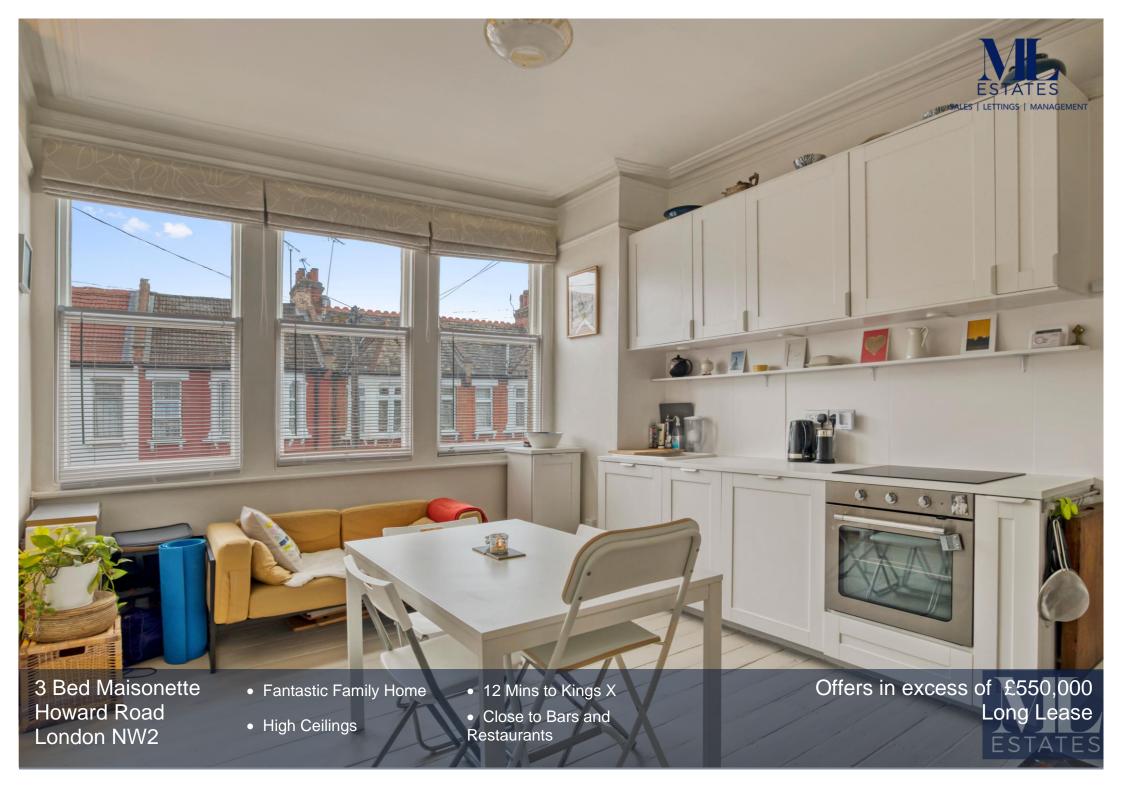

## Howard Road NW2 Approximate gross Internal Area 96.84 sq m / 1042 sq ft

This floor plan is for illustrative purposes only and must not be relied upon as a statement of fact.

A completly refurbished three double bedroom duplex apartment arranged over the TOP TWO FLOORS of this large Victorian terraced house located on this quiet residential turning just moments from Cricklewood Thameslink and Willesden Green Underground stations. With many original features this stunning home must be seen!