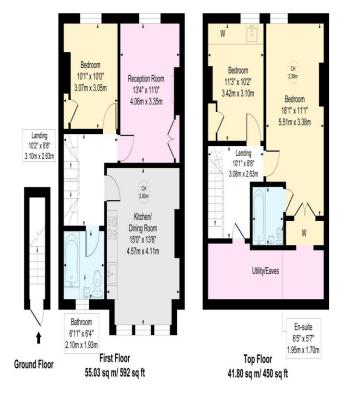

## Howard Road NW2 Approximate gross Internal Area 96.84 sq m / 1042 sq ft

This floor plan is for illustrative purposes only and must not be relied upon as a statement of fact.

A completly refurbished three double bedroom duplex apartment arranged over the TOP TWO FLOORS of this large Victorian terraced house located on this quiet residential turning just moments from Cricklewood Thameslink and Willesden Green Underground stations. With many original features this stunning home must be seen!