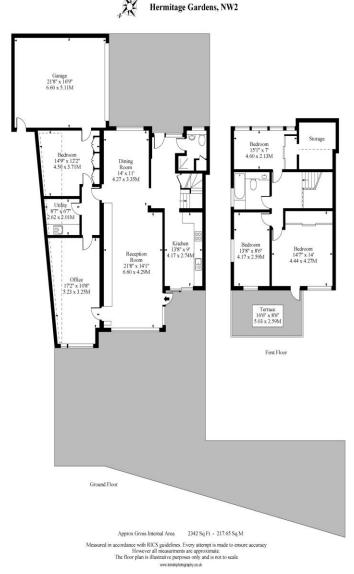

A delightful, semi-detached low built house located in this extremely private turning at the foot of Hermitage Gardens. This totally unique and extended family home is arranged over two floors and with a substantial paved area, along with parking for several cars complete with a generous double garage. Four to Five Bedrooms, Two bathrooms. There is a stunning dual aspect reception room with floor to ceiling windows overlooking the tiered private garden and with a view overlooking Elm Park. This fantastic home is situated within just yards Hampstead Heath and a short walk to Golders Green Northern line station.

ML Estates wish to advice prospective purchasers that we have not checked the services or appliances. These particulars have been prepared as a guide only, any floor-plan or map is for illustrative purposes only. ML Estates, for themselves and for the vendors or lessors of this property whose agents they are given notice that: the particulars have been produced in good faith; do not constitute any part of a contract; no person in the employment of ML Estates has any authority to make or give any representation of warranty in relation to this property.