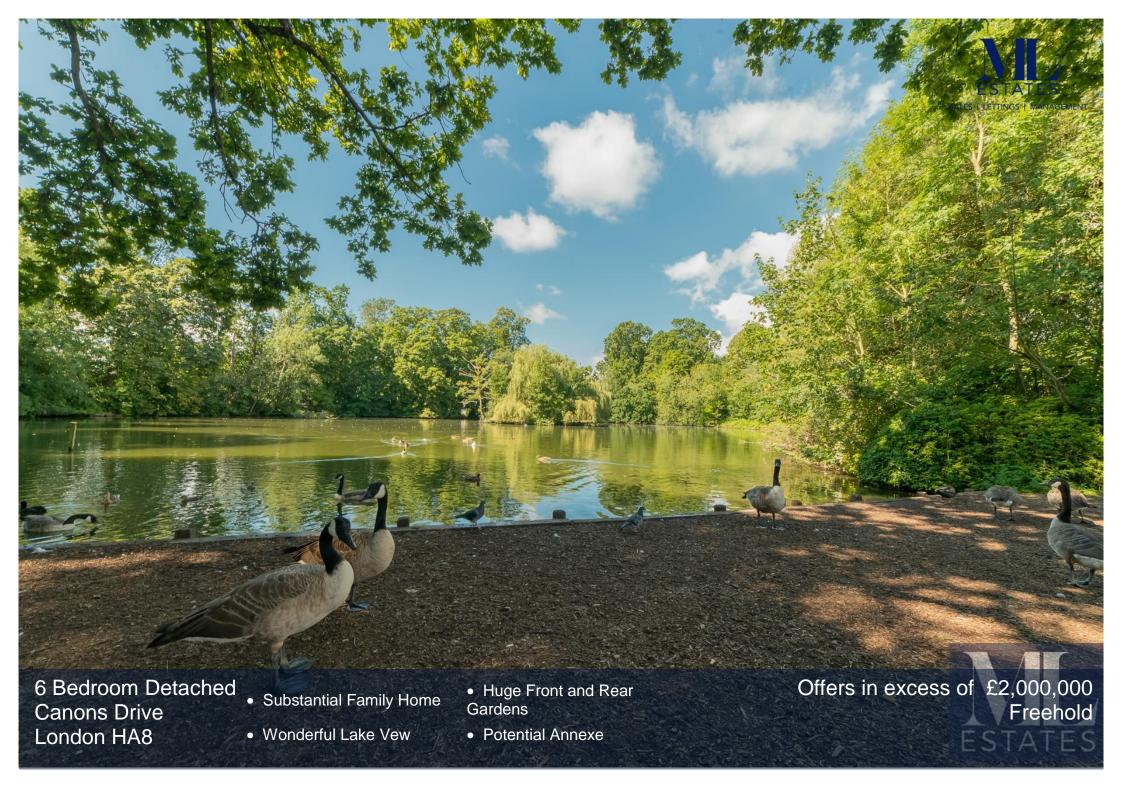

On the market for the 1st time in over FORTY YEARS is this STUNNING CHARACTER FILLED DETACHED DOUBLE FRONTED family home located on this wonderful wide tree-lined residential turning. Offering a vast amount of entertaining space over three large reception rooms along with a huge south facing front garden with lake views and private rear garden. Additionally, this beautiful family home offers completely flexible living arrangements with the potential to create either a separate annexe or self-contained apartment. Canons drive is located iminutes from the North London Collegiate School for Girls and the nearby Edgware Northern Line station. VIEWING FOR THIS TOTALLY UNIQUE HOME IS AN ABSOLUTE MUST!