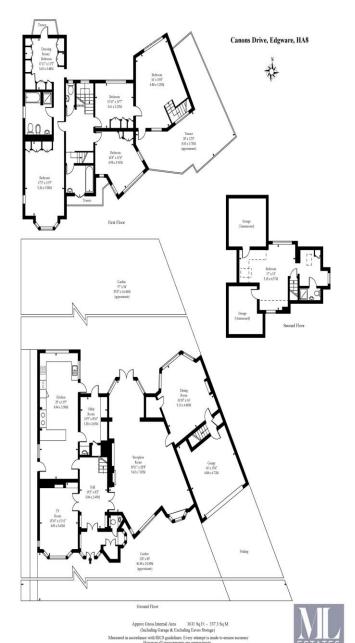

On the market for the 1st time in over FORTY YEARS is this STUNNING CHARACTER FILLED DETACHED DOUBLE FRONTED family home located on this wonderful wide tree-lined residential turning. Offering a vast amount of entertaining space over three large reception rooms along with a huge south facing front garden with lake views and private rear garden. Additionally, this beautiful family home offers completely flexible living arrangements with the potential to create either a separate annexe or self-contained apartment. Canons drive is located iminutes from the North London Collegiate School for Girls and the nearby Edgware Northern Line station. VIEWING FOR THIS TOTALLY UNIQUE HOME IS AN ABSOLUTE MUST!