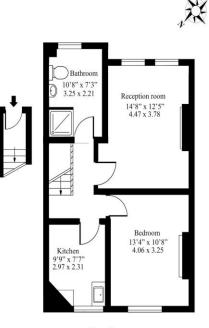

## Victoria Road NW6

first floor

Approx Gross Internal Area 558 sq. ft. - 51.87 sq. m.

Measured in accordance with RICS guidelines. Every attempt is made to ensure accuracy However all measurments are approximate. The floor plan is illustrative purposes only and is not to scale www.tomekphotography.co.uk