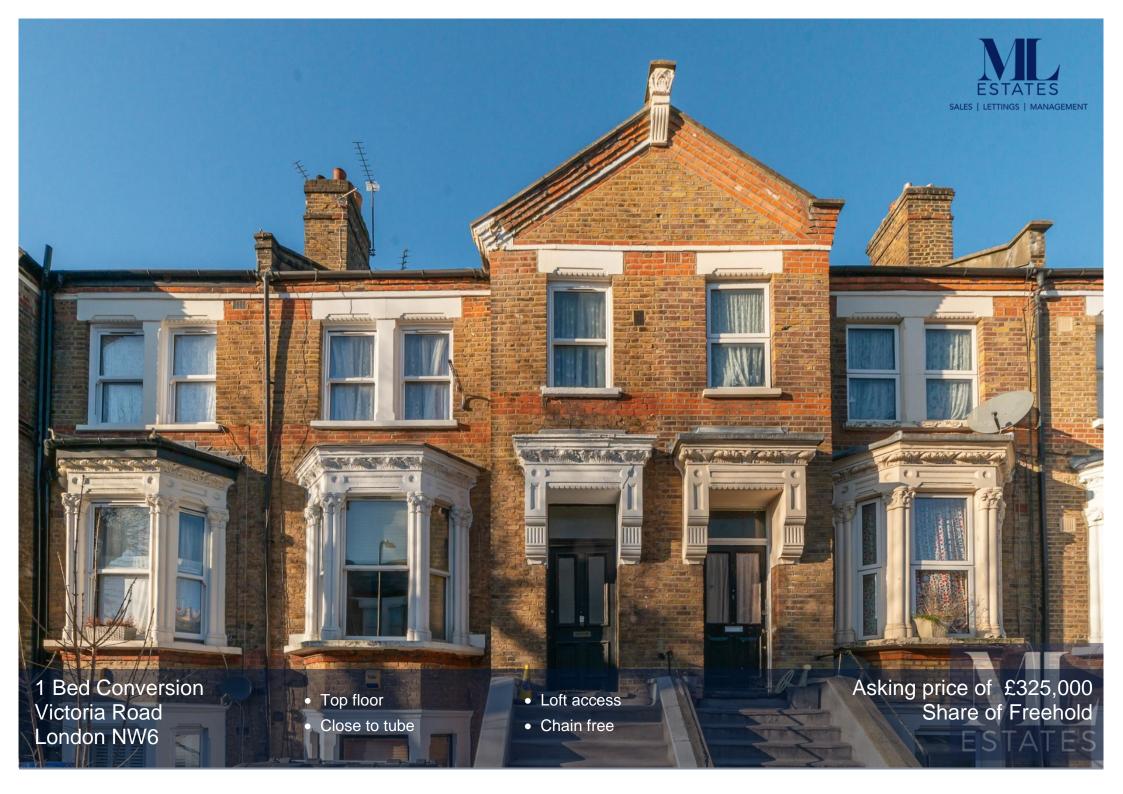

An unmodernised one-bedroom first floor converted flat arranged on the top floor of this three-storey Victorian terrace just moments from Queens Park Underground station. This spacious home has huge potential and features a large south facing reception room separate kitchen and a large bathroom.