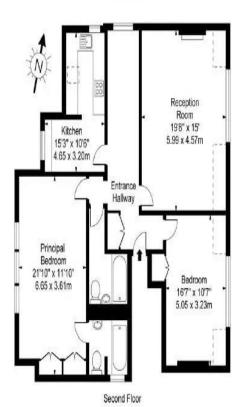

## Redington Road, NW3

Approx Gross Internal Area 1110 Sq Ft - 103.25 Sq M

Approx Floor Area Including Restricted Heights 1156 Sq Ft - 107.53 Sq M

For Illustration Purposes Only - Not To Scale

An extremely large second floor apartment located on a premier road in Hampstead NW3, Redington Road is a most desirable location. The property is an impressive period residence with allocated off street parking. This exceptional two bedroom apartment features an excellent 19 ft reception room, separate kitchen/breakfast room, large principal bedroom with en-suite bathroom, second double bedroom, second bathroom and study area.