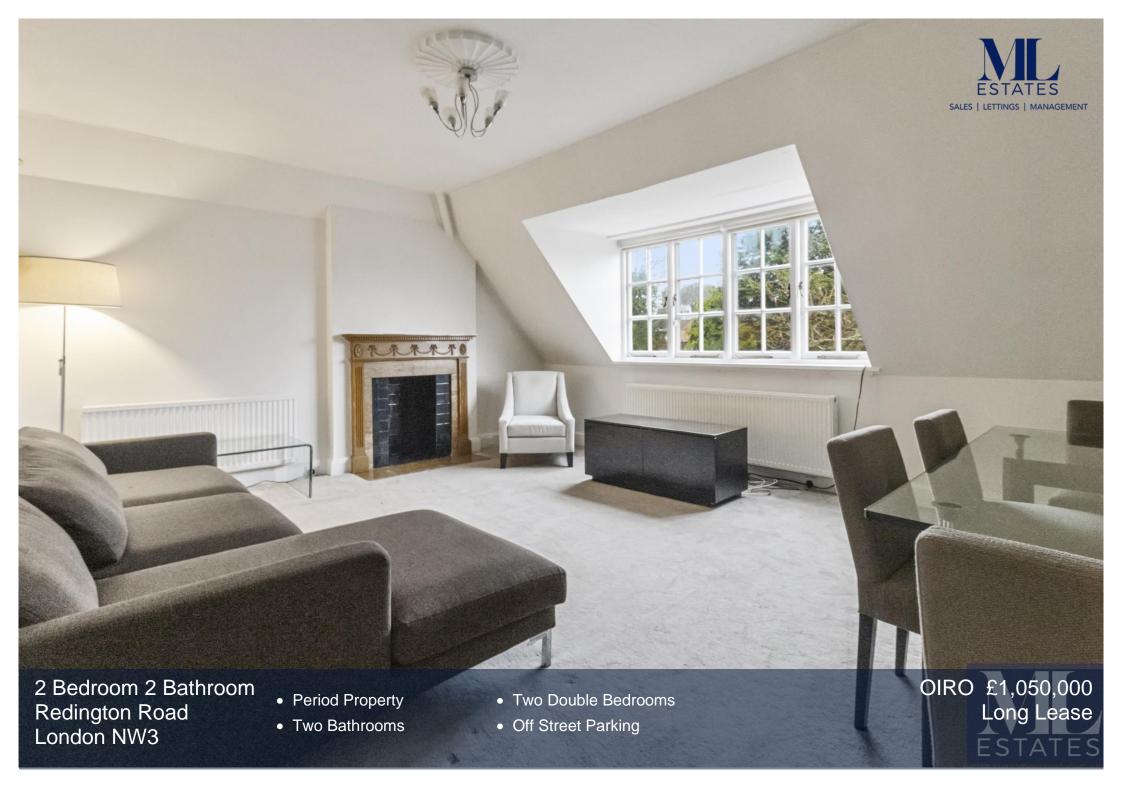

## Redington Road, NW3

Approx Gross Internal Area 1110 Sq Ft - 103.25 Sq M

Approx Floor Area Including Restricted Heights 1156 Sq Ft - 107.53 Sq M

For Illustration Purposes Only - Not To Scale

An extremely large second floor apartment located on a premier road in Hampstead NW3, Redington Road is a most desirable location. The property is an impressive period residence with allocated off street parking. This exceptional two bedroom apartment features an excellent 19 ft reception room, separate kitchen/breakfast room, large principal bedroom with en-suite bathroom, second double bedroom, second bathroom and study area.