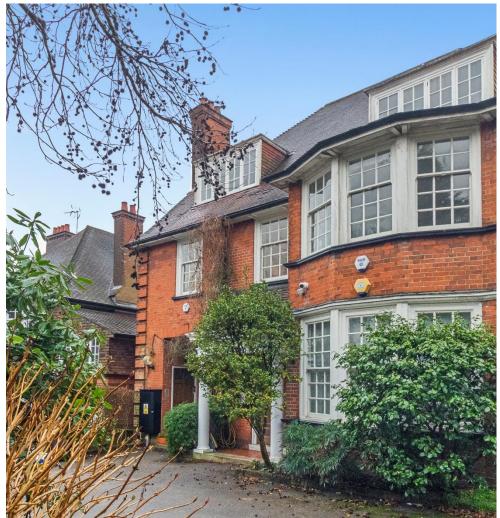

## Redington Road, NW3

Approx Gross Internal Area 1110 Sq Ft - 103.25 Sq M

Approx Floor Area Including Restricted Heights 1156 Sq Ft - 107.53 Sq M

For Illustration Purposes Only - Not To Scale

An extremely large second floor apartment located on a premier road in Hampstead NW3, Redington Road is a most desirable location. The property is an impressive period residence with allocated off street parking. This exceptional two bedroom apartment features an excellent 19 ft reception room, separate kitchen/breakfast room, large principal bedroom with en-suite bathroom, second double bedroom, second bathroom and study area.

The area of Hampstead is one of the most beautiful in London, and benefits from a range of designer boutiques, quaint cafes, gastro pubs, leafy areas, and cobbled streets. Hampstead Heath, just a short walk away, is one of the most popular open spaces in London, with lush greens, spectacular hilltop views and local wildlife to explore. Hampstead Underground on the Northern Line is approximately 1km distance from the property. This is a must see property with a long lease of over 120+ years