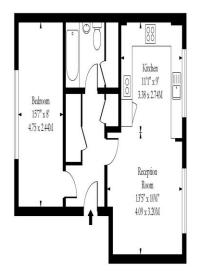

- Newly redecorated
- Reception room

0

Second Floor

0

• Open plan fitted kitchen

O

2-2

## Asking price of £300,000 Leasehold

SALES | LETTINGS | MANAGEMENT

Second Floor

Approx Gross Internal Area 507 Sq Ft - 47.10 Sq M

Measured in accordance with RICS guidelines. Every attempt is made to ensure accuracy However all measurments are approximate. The floor plan is illustrative purposes only and is not to scale www.tomekphotography.co.uk

A spacious second floor ONE DOUBLE BEDROOM apartment situated within a short walk of Walm Lane. Comprising reception room with open plan fully fitted kitchen with integrated dishwasher and washing machine, bedroom with wardrobes, three large built in storage cupboards, tiled bathroom with shower and door entry phone system. Located within moments of Willesden Green Jubilee line (zone 2)