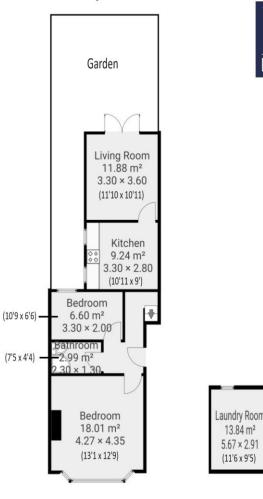

## Iverson Road, NW3

\*\*\*Please note: While every attempt has been made to ensure the accuracy of our floor plans please note that measurements are approximate and no responsibility is taken for any error, omission or misstatement. The floor plans we produce are for representation proposes on and should be used as such by any prospecting unchaser. No guarnite is given on the tatal square fostage of the property if quaded on our plans. Any figure given is for initial guidance only and bould not be relief on a basis for valuation purposes. \*\*\*

Page 1/1

Located just moments away from West End Lane within a short walk of West Hampstead's three stations is this twobedroom ground floor flat with private garden. This spacious home features a modern fitted kitchen and a reception room with door opening onto a south facing garden. There is a large fully tiled shower room and basement utility room/office.