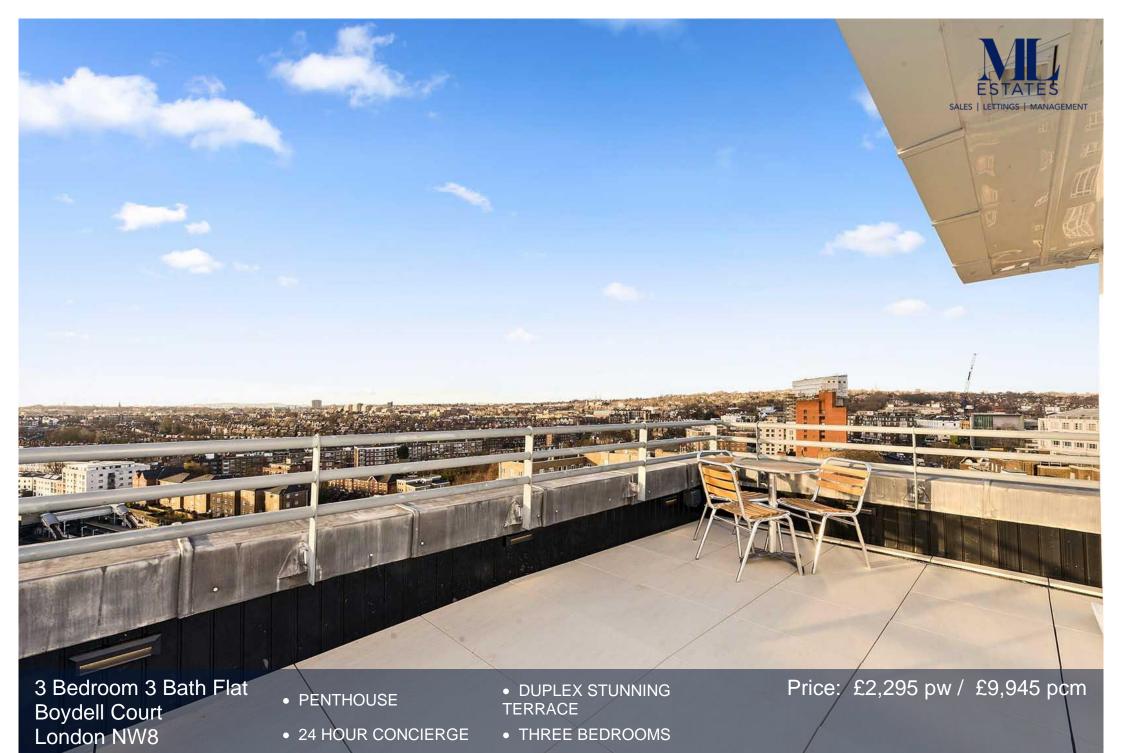

We are delighted to offer a stunning three bedroom, three bathroom penthouse apartment over the tenth and eleventh floors of this secure building with 24 hour porterage within the Boydell Court Development. The apartment is fully air conditioned and offers bespoke interior design throughout approximately 1560 sq. ft. A stunning reception room with open plan German kitchen with Italian stone worktop, three double bedrooms and three luxury bathrooms. The upper floor is a beautiful conservatory with wraparound terrace and stunning views across London. Furnished or unfurnished and available immediately. Fantastic location, Ideal Corporate LET with great views, Call now to book a viewing.