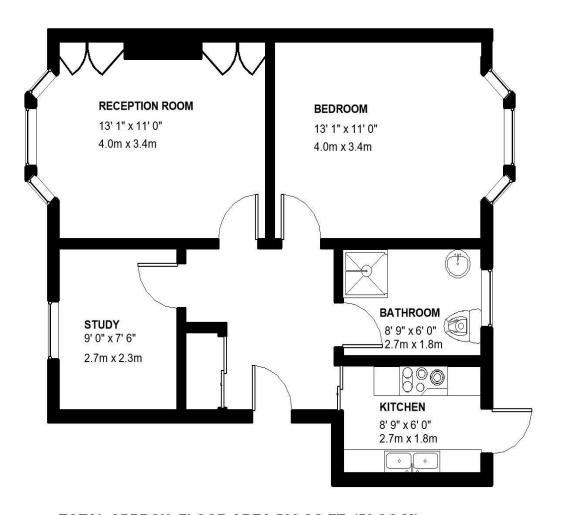

## TOTAL APPROX. FLOOR AREA 538 SQ.FT. (50 SQ.M)

We are delighted to offer this superb apartment on the ground floor of this purpose built block located on Sherriff Road NW6. Beautifully refurbished to an excellent condition, this property is an ideal BTL or 1st time buyers property. Long lease of over 900 years, the property consists of two bedrooms, fully tiled contemporary wet room shower room. Off street parking space at rear behind a gated entrance. Sherriff Court is within a 5 minute walk to West Hampstead's multiple transport links, (Jubilee, Overground & Thameslink) and the plethora of cafes, restaurants and bars that is on offer in the area. Call the SOLE AGENT to book a viewing.