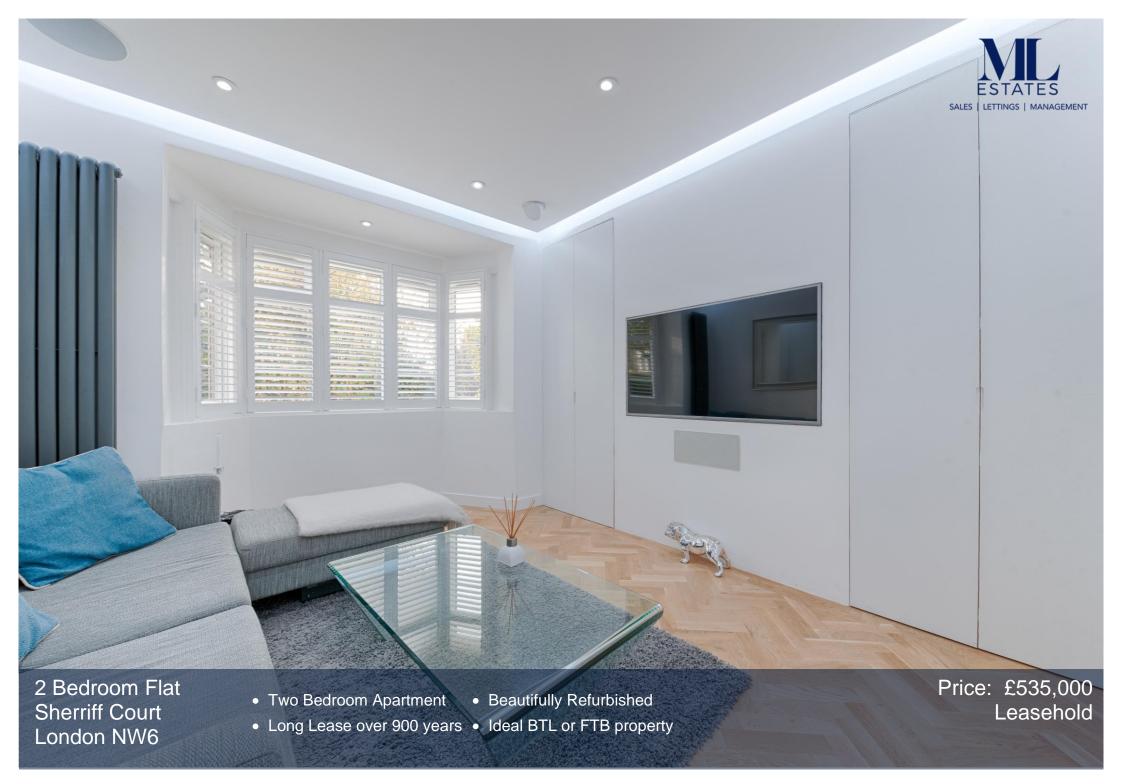

## TOTAL APPROX. FLOOR AREA 538 SQ.FT. (50 SQ.M)

We are delighted to offer this superb apartment on the ground floor of this purpose built block located on Sherriff Road NW6. Beautifully refurbished to an excellent condition, this property is an ideal BTL or 1st time buyers property. Long lease of over 900 years, the property consists of two bedrooms, fully tiled contemporary wet room shower room. Off street parking space at rear behind a gated entrance. Sherriff Court is within a 5 minute walk to West Hampstead's multiple transport links, (Jubilee, Overground & Thameslink) and the plethora of cafes, restaurants and bars that is on offer in the area. Call the SOLE AGENT to book a viewing.