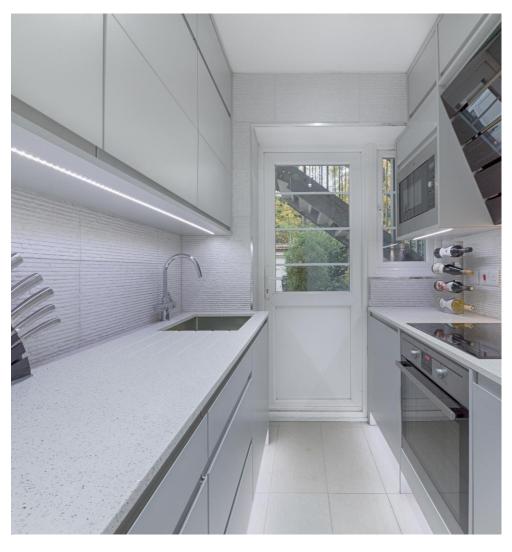

## TOTAL APPROX. FLOOR AREA 538 SQ.FT. (50 SQ.M)

We are delighted to offer this superb apartment on the ground floor of this purpose built block located on Sherriff Road NW6. Beautifully refurbished to an excellent condition, this property is an ideal BTL or 1st time buyers property. Long lease of over 900 years, the property consists of two bedrooms, fully tiled contemporary wet room shower room. Off street parking space at rear behind a gated entrance. Sherriff Court is within a 5 minute walk to West Hampstead's multiple transport links, (Jubilee, Overground & Thameslink) and the plethora of cafes, restaurants and bars that is on offer in the area. Call the SOLE AGENT to book a viewing.