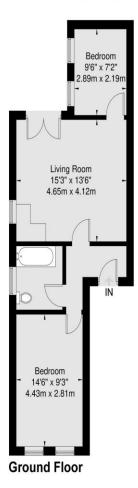

## Teignmouth Road NW6

Approx Gross Internal Area Ground Floor = 45.2 Sq m / 486 Sq Ft