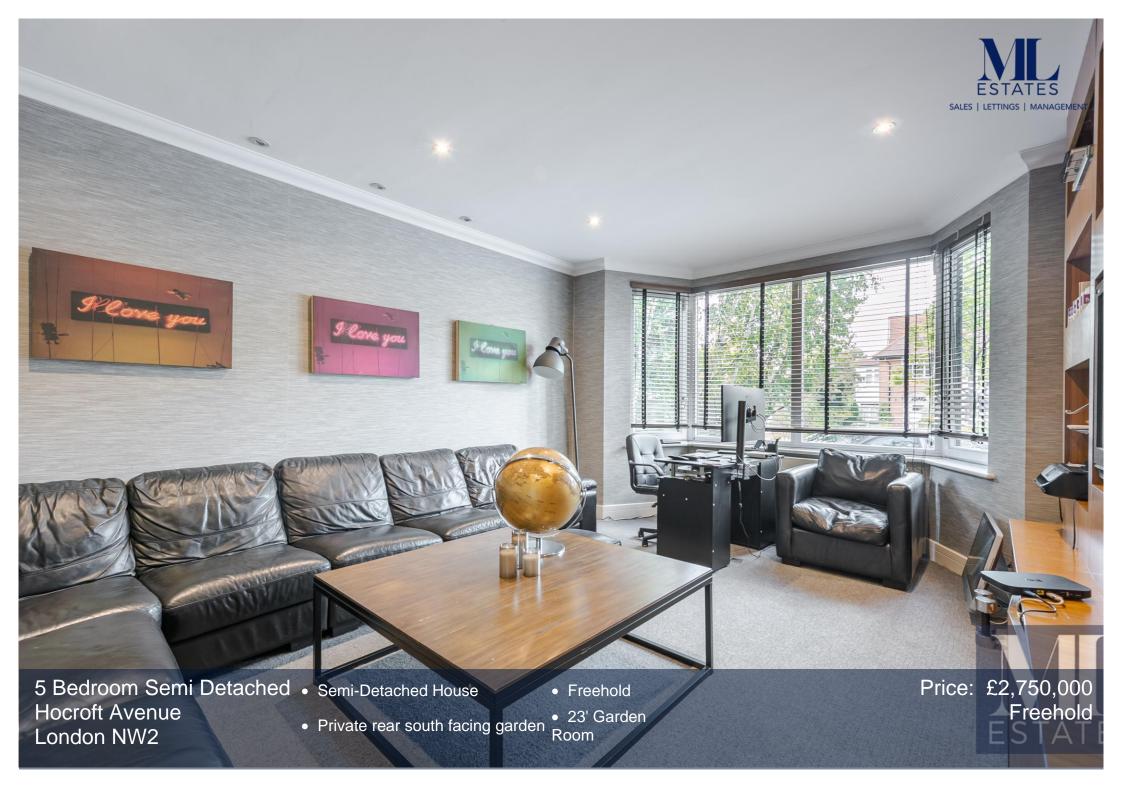

Ground Floor

A fabulous semi-detached five-bedroom family house (3,464 sq ft.) with off-street parking for 3 cars located in The Hocrofts. This bright and well-proportioned home is arranged over three floors and offers generous entertainment space with 28' double reception room and a 30' open plan kitchen/breakfast room. The main bedroom suite on the first floor has direct access to a large roof terrace with views over playing fields. There are also four further double bedrooms and two bathrooms. The house also enjoys a delightful south facing garden which includes a 23' garden room. Hocroft Avenue is convenient for schools of Hampstead and bus routes of Habs, St Paul's and North London Collegiate.