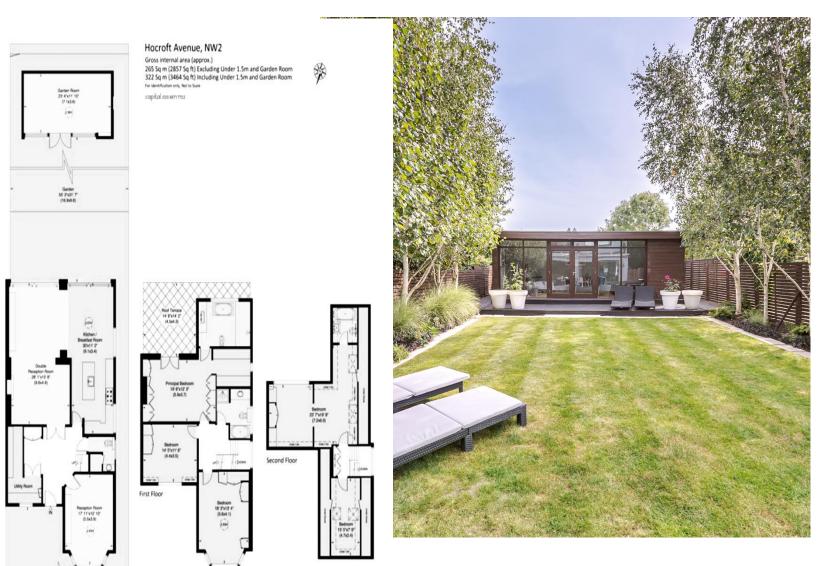

Ground Floor

A fabulous semi-detached five-bedroom family house (3,464 sq ft.) with off-street parking for 3 cars located in The Hocrofts. This bright and well-proportioned home is arranged over three floors and offers generous entertainment space with 28' double reception room and a 30' open plan kitchen/breakfast room. The main bedroom suite on the first floor has direct access to a large roof terrace with views over playing fields. There are also four further double bedrooms and two bathrooms. The house also enjoys a delightful south facing garden which includes a 23' garden room. Hocroft Avenue is convenient for schools of Hampstead and bus routes of Habs, St Paul's and North London Collegiate.

ML Estates wish to advice prospective purchasers that we have not checked the services or appliances. These particulars have been prepared as a guide only, any floor-plan or map is for illustrative purposes only. ML Estates, for themselves and for the vendors or lessors of this property whose agents they are given notice that: the particulars have been produced in good faith; do not constitute any part of a contract; no person in the employment of ML Estates has any authority to make or give any representation of warranty in relation to this property.