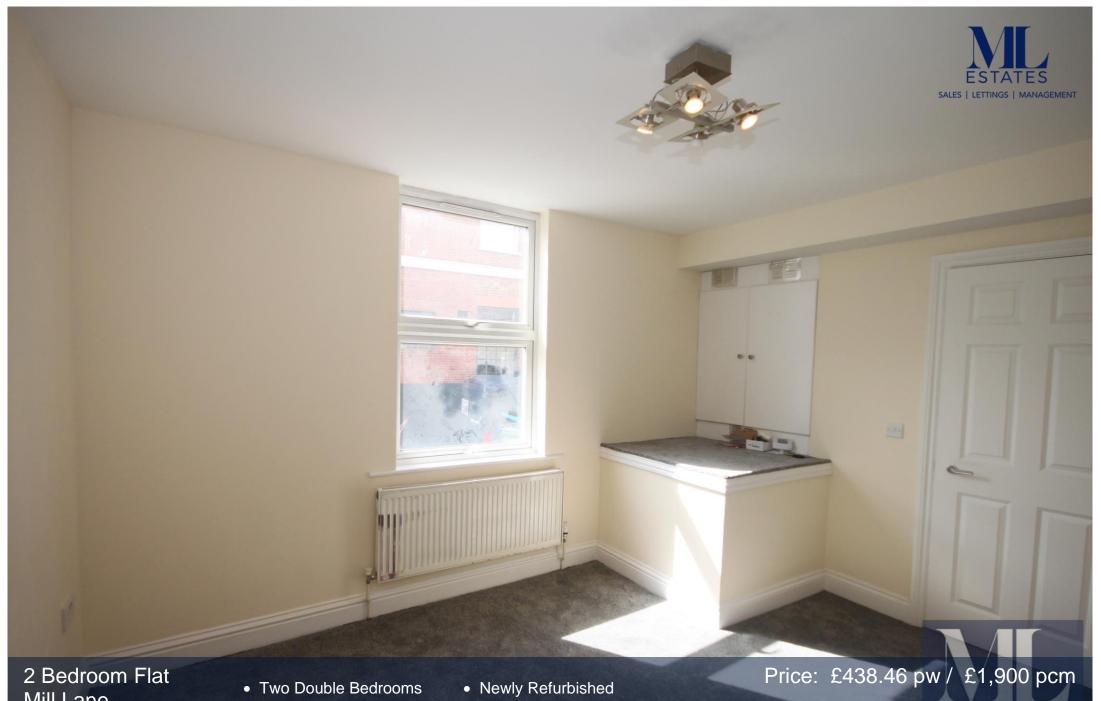

Mill Lane London NW6

Period Property

• Furnished or Unfurnished

We are delighted to offer this newly refurbished two double bedroom first floor apartment located on the cusp of Mill Lane. With new carpets throughout, fitted kitchen with elec hob, oven and full height fridge freezer. Two double bedrooms, fully tiled bathroom suite with bathtub and shower attachment. The property is available now and comes eithe Unfurnished or Part furnished. This is an ideal sharers flat. Call the Sole Agent now to book a viewing.