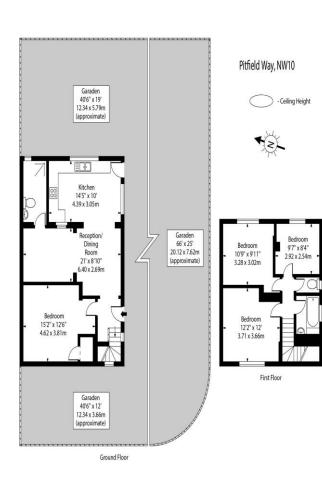

4 Bedroom House Pitfield Way Neasden NW10

- Immediate 'exchange of contracts' available
- Large family home
- Sold via 'Secure Sale'
- Huge garden

Auction guide price of £365,000 Freehold

0

Approx Gross Internal Area 1155 Sa Ft - 107.30 Sa M

Measured in accordance with RICS guidelines. Every attempt is made to ensure accuracy However all measumments are approximate. The floor plan is illustrative purposes only and is not to scale www.hmiphtopyufto.at