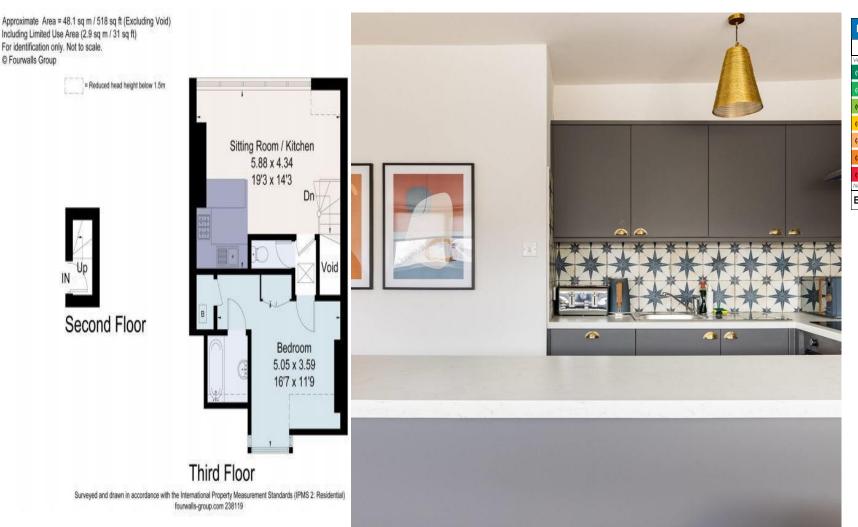

Featuring a living area with inviting open-plan design. the stylish kitchen boasts top-of-the-line appliances and custom cabinetry. The generously-sized bedroom provides a tranquil retreat with ample closet space, while the stylish bathroom offers a spa-like atmosphere. This home exudes character with period features, a mixture of hardwood flooring and carpet, ensuring a comfortable, elegant living experience. Situated in the heart of West End Lane, you'll be within walking distance to boutiques, cafes, restaurants and parks, with excellent transport links. This is an ideal 1st time buyers property with a very long lease. call us now to book a viewing.