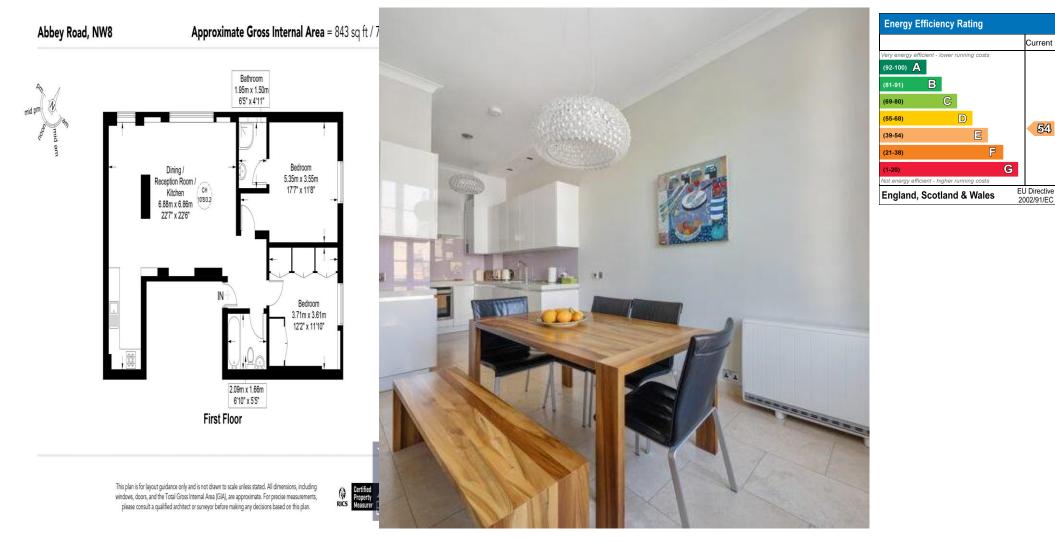

## Price: £773.08 pw / £3,350 pcm

We are pleased to introduce a first-floor 2 double bedroom 2 bathroom apartment overlooking Abbey Road. When you step inside, you'll find a super bright living room that's perfect for relaxing and entertaining. The spacious kitchen is right there too that's well equipped with modern appliances, morning room to cater for all your friends and family, The principal bedroom is dual aspect with En-suite, second bedroom benefits from an array of fitted wardrobes, fully tiled three piece bathroom. The building is wellmaintained and safe along with being close to public transportation, restaurants, cafe's and shops in the area. Suit single or couple, No sharers, Available NOW, Must be seen.

Current Potential

54

73

ML Estates wish to advice prospective purchasers that we have not checked the services or appliances. These particulars have been prepared as a guide only, any floor-plan or map is for illustrative purposes only. ML Estates, for themselves and for the vendors or lessors of this property whose agents they are given notice that: the particulars have been produced in good faith; do not constitute any part of a contract; no person in the employment of ML Estates has any authority to make or give any representation of warranty in relation to this property.