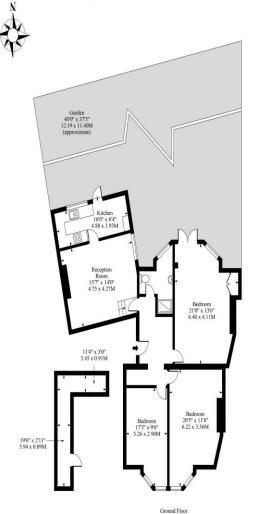

## Asking price of £1,150,000 LH+ShareFH

Dennington Park Road NW6

Approx Gross Internal Area 1168 Sq Ft - 108.51 Sq M

Measured in accordance with RICS guidelines. Every attempt is made to ensure accuracy However all measurments are approximate. The floor plan is illustrative purposes only and is not to scale